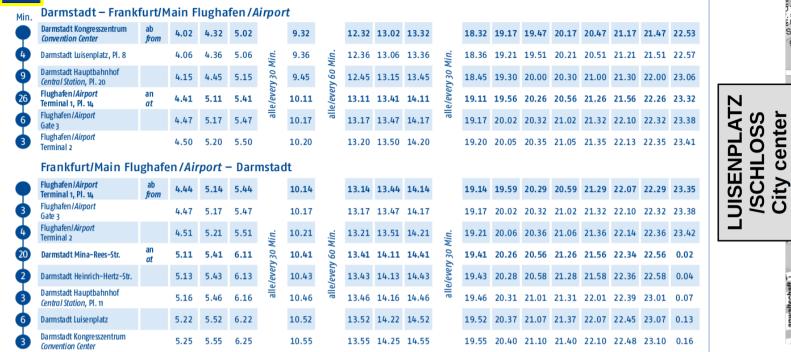

<u>Cash only €8.60</u> If you want to pay with credit card go to ticket machine in train station by using the elevator (regional trains)

The **AirLiner** stops at several stops in Darmstadt. If you want to change to local public transport please use Central Station ("Hauptbahnhof") or Luisenplatz

To the workshop venue ("Lichtenberghaus") you can use the local bus service **F** running every 15 mins direction "Oberwaldhaus".