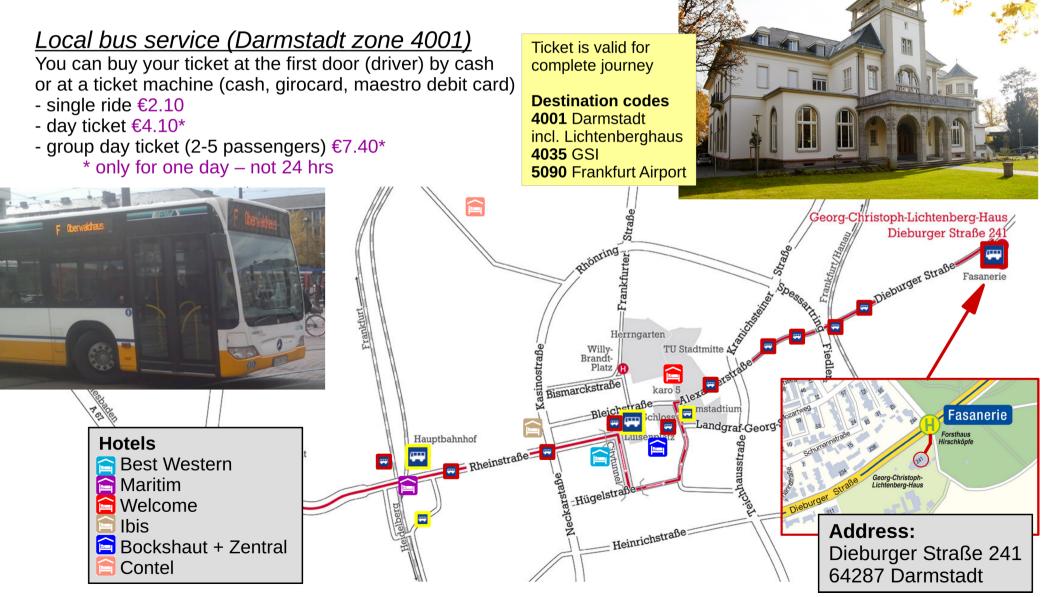

To the workshop venue ("Lichtenberghaus") you can use the local bus service **F** running every 15 mins direction "Oberwaldhaus".