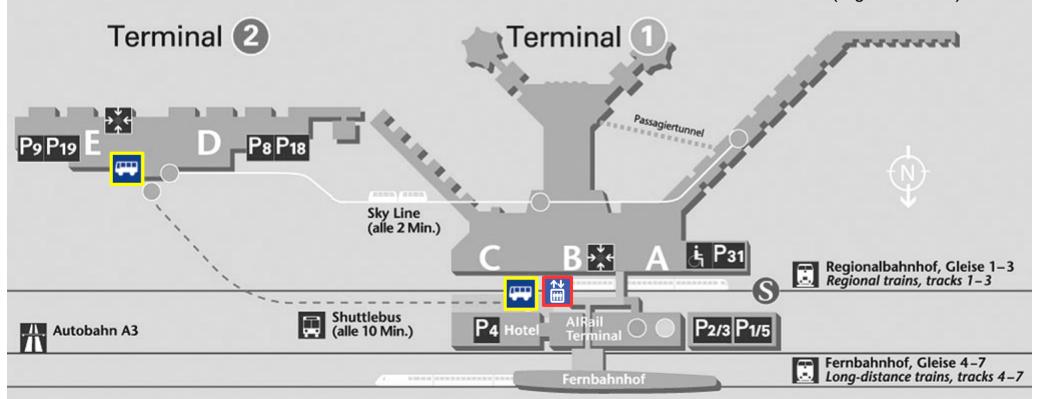

The bus stops at Terminal 1 (A,B,C,Z) stop No. 14 and Terminal 2 (D,E) in the marked area [left picture]

You must buy your ticket at the first door (driver) but you can enter the bus also at second door to place your luggage in the shelf