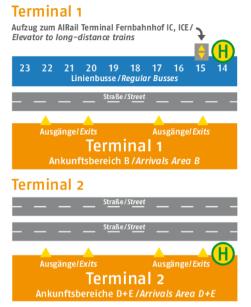

The bus stops at Terminal 1 (A,B,C,Z) stop No. 14 and Terminal 2 (D,E) in the marked area [left picture]

You must buy your ticket at the first door (driver) but you can enter the bus also at second door to place your luggage in the shelf