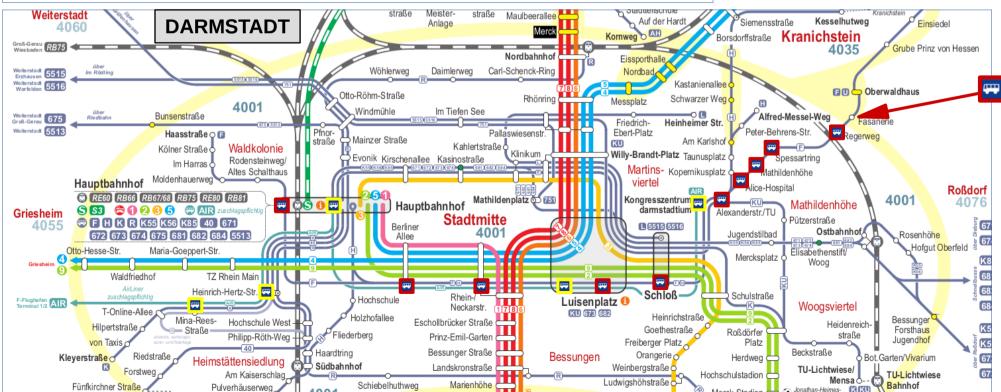

To the workshop venue ("Lichtenberghaus") you can use the local bus service **F** running every 15 mins direction "Oberwaldhaus".