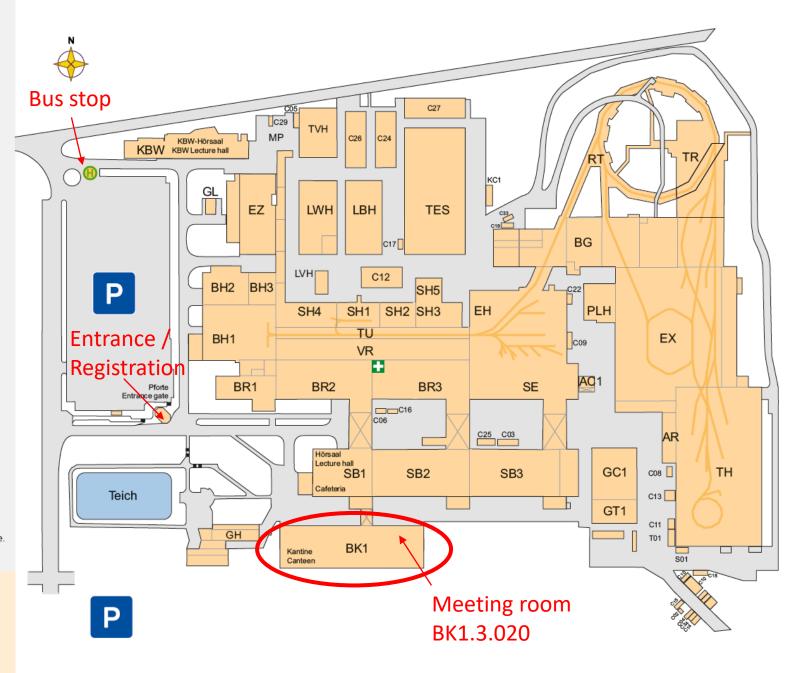

le
- EΧ Neue Experimentierhalle
- ΕZ Energiezentrale
- GC Green IT Cube
- GH Gästehaus
- GL Gefahrstofflager
- Green IT Technikgebäude GT
- Konferenz- und Bürogebäude West KBW
- LBH Leichtbauhalle
- Lager- und Vorfertigungshalle LVH
- Lager- und Werkstatthalle LWH
- MP Wertstoffhof, Müllpresse
- PLH Phelix
- RT Ringtunnel
- SB Südbau
- SE Schnelle Experimente
- SH Stripperhalle
- TES Testinghalle
- ΤН Targethalle
- TR Transferhalle Tunnel
- τu
- TVH Tankverkupferungshalle
- VR Versorgungsräume

÷ Sanitätsraum/First Aid Ward

> Im Notfall bitte die Pforte kontaktieren. In case of emergency, please contact the entrance gate. Telefon/Phone: +49 6159 71 2210

## Ortsbezeichnung/Room numbering:

Beispiel/Example: SB2.4.123

- SB2. Gebäude/Building
- 4. Ebene/Level
- 123 Raumnummer/Room number