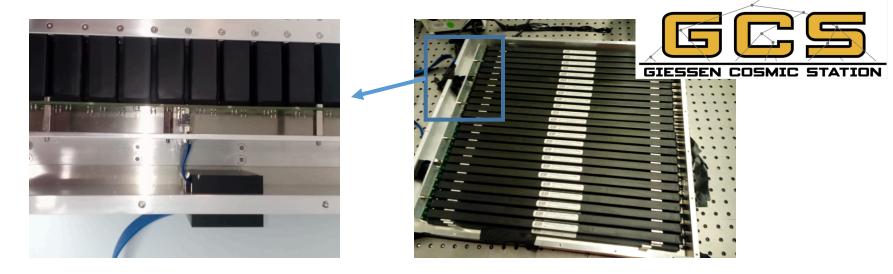

## **Cosmic Station Box Design**

Assembly of four boxes has been completed

Dominant diagonal contains neighboring board, plateau contains coincidences

## Additional Information

- Theses shown are not published but can be made available on request
- All four Cosmic Boxes have been installed in the Giessen Cosmic Station and are currently being commissioned