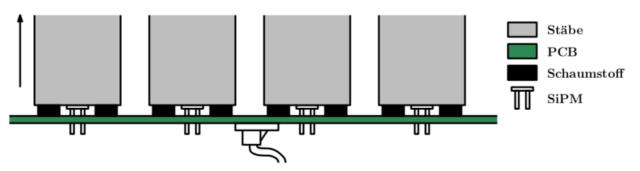

### Cosmic Station PCB and Box Design

PCB design and assembly for tracking boxes has been completed

SiPMs and connectors are soldered to PCB which

Simon

Size of the PCB and position inside a Cosmic Box

## **Cosmic Station Box Design**

Assembly of four boxes has been completed

Dominant diagonal contains neighboring board, plateau contains coincidences