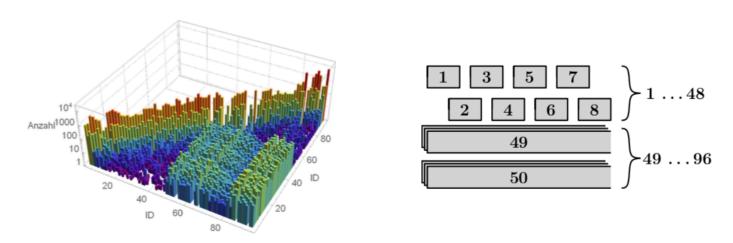

## **Cosmic Station Box Design**

Assembly of four boxes has been completed

Dominant diagonal contains neighboring board, plateau contains coincidences