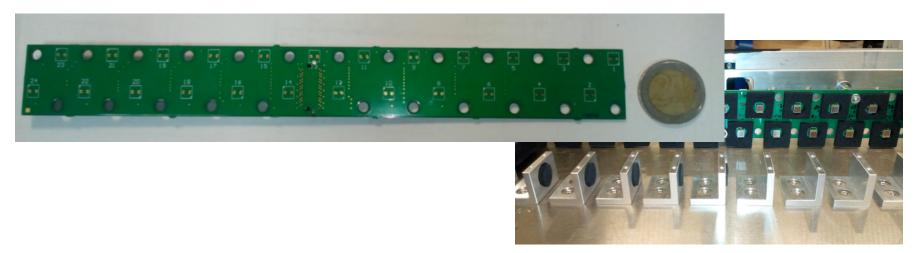

### Cosmic Station PCB and Box Design

PCB design and assembly for tracking boxes has been completed

SiPMs and connectors are soldered to PCB which

Simon

Size of the PCB and position inside a Cosmic Box