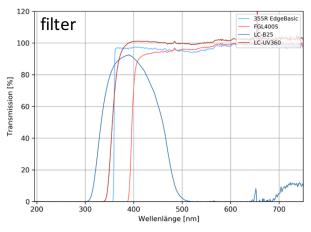

### **Optical Filters and Adhesives**

#### Measurement and qualification of optical filters and adhesives for the EDD

Lisa

3 adhesives and 4 filters have been tested

Few Gy are expected for the filter, UV360 glass filter well suited