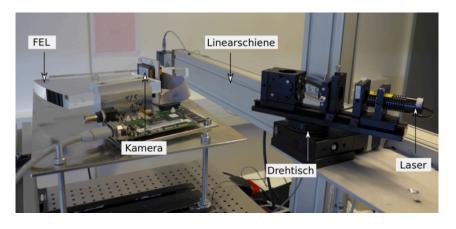

## **FEL Qualification**

Further development of the FEL qualification setup for an automated measurement

Sophie

• Use of large linear stages for a 2D scan over a large area

Relatively fast measurement, very good agreement with simulation