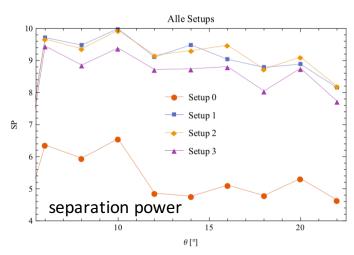

## **EDD Prototype Performance Simulations**

Simulation studies for the 2018 EDD testbeam campaign at CERN

Jan

Geometry inside Geant 4, wrote framework to easily include measured parameters

Simulated different setups, included recent measurements for QE and transmission