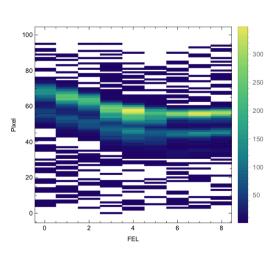

## **FEL Qualification**

Further development of the FEL qualification setup for an automated measurement

Sophie

• Use of large linear stages for a 2D scan over a large area

Relatively fast measurement, very good agreement with simulation