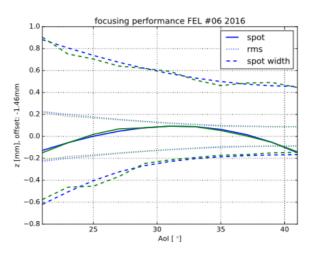

## **FEL Qualification**

Further development of the FEL qualification setup for an automated measurement

Sophie

• Use of large linear stages for a 2D scan over a large area

Relatively fast measurement, very good agreement with simulation