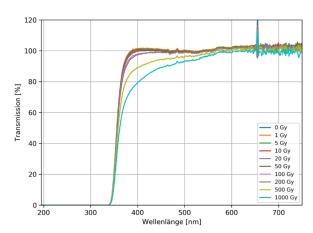

#### Measurement and qualification of optical filters and adhesives for the EDD

Lisa

3 adhesives and 4 filters have been tested

Few Gy are expected for the filter, UV360 glass filter well suited