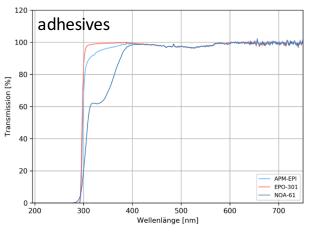

### **Optical Filters and Adhesives**

#### Measurement and qualification of optical filters and adhesives for the EDD

Lisa

3 adhesives and 4 filters have been tested

Few Gy are expected for the filter, UV360 glass filter well suited