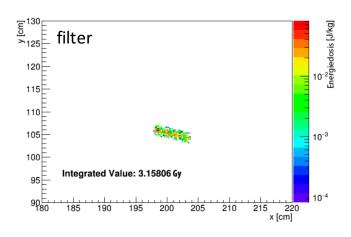

#### Measurement and qualification of optical filters and adhesives for the EDD

Lisa

3 adhesives and 4 filters have been tested

Few Gy are expected for the filter, UV360 glass filter well suited