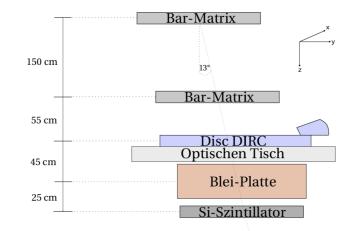

### Giessen Cosmic Station

Simulation studies for the upgrade of the Giessen Cosmic Station with the EDD

accepted polar angles

x, y and theta resolution for the Giessen Cosmic Station