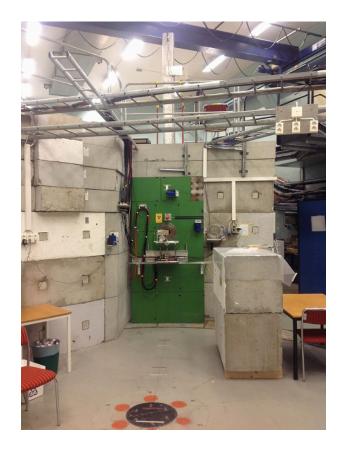

## TSL neutron irradiation facility. Fridge setup used during EMC crystal tests.