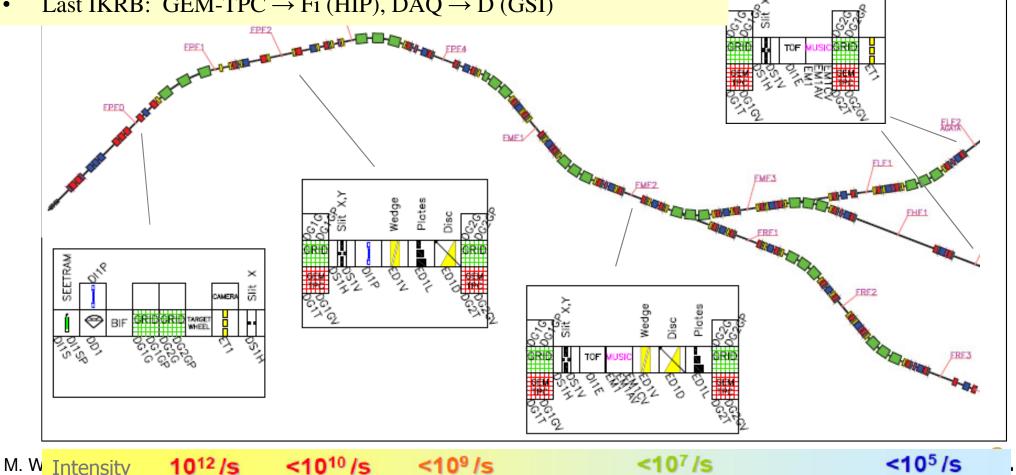

### Layout off the Super-FRS (Full Version)

#### Layout of the Pre-Separator

- Dipole magnet divided into three parts.
  - The space in between (2.4 m) is used to integrate the primary beam catchers (access for maintenance purpose).
- Magnets in high-radiation fields will be radiation-resistant NC magnets.
- 3 dispersive focal planes are foreseen.
- All sextupole magnets are placed separately (stand alone).