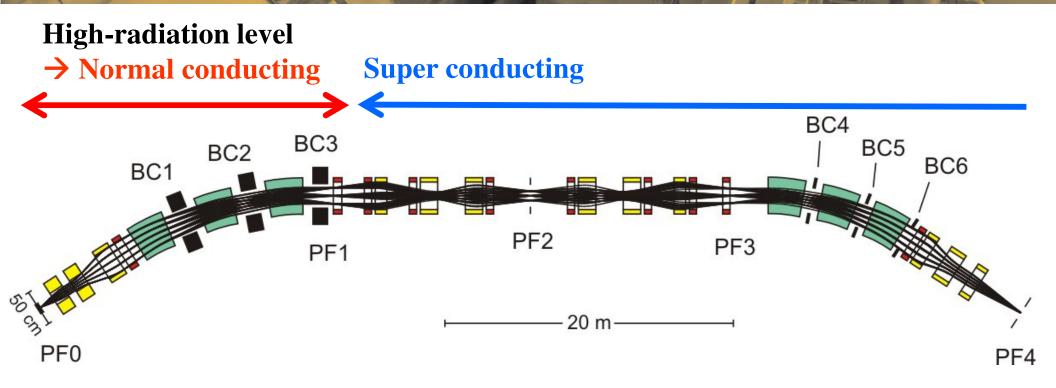

#### Layout of the Pre-Separator

- Dipole magnet divided into three parts.
  - The space in between (2.4 m) is used to integrate the primary beam catchers (access for maintenance purpose).
- Magnets in high-radiation fields will be radiation-resistant NC magnets.
- 3 dispersive focal planes are foreseen.
- All sextupole magnets are placed separately (stand alone).

### **Superferric Dipole Magnets**

H. LeibrockM. Müller, et al.FAIR China Group

- 24 dipole units are required
- Iron dominated, warm iron, SC coil
- Large aperture  $\pm 190$ mm x  $\pm 70$ mm; 50 ton
- Prototype built and tested by FAIR China Group
- Some small modifications are required for the series
- Last FAIR Council decided that tendering will be carried out by FAIR (foreseen in 2013)
- Specifaication documents are in preparation

# **Superferric Multiplets**

- 7 short multiplets (2.6 m)
- QS configuration
- Octupole coils in short quadrupoles

M. Winkler, Annual NuSTAR Meeting, GSI, February 27 – Marc •

#### H. Müller, H. Leibrock et al.

- 24 long multiplets (up to 7 m)
- Quadrupol triplet
- up to 3 sextupoles and 1 steerer
- Octupole coils in short quadrupoles
- iron dominated, cold iron (up to 37 tons)
- common helium bath
- warm beam pipe (38 cm inner diameter)
- per magnet 1 pair of current leads
- max. current <300A for all magnets
- German in-kind contribution
- Tendering in preparation
- Magnet testing/mapping is foreseen at CERN