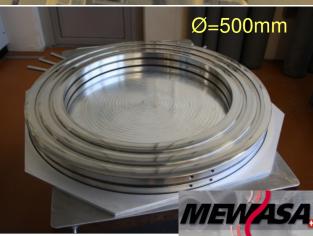

### Remote Handling / Pillow Seal Development

#### K.H. Behr, A. Kratz et al.

- Connects vacuum parts, seals only with metal foils pressed on polished surface
- Huge pillow seal vacuum test succesful Ø=500mm
- Large-size race track shaped seals (1200mm x 160mm)