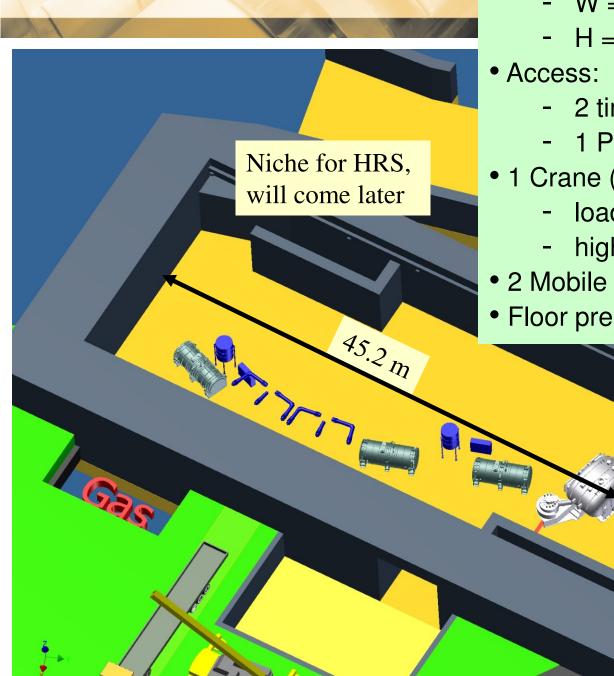

#### **R<sup>3</sup>B** Cave

- Cave size (overall):
  - L = 61.13 m
  - W = 21.65 m
  - H = 8.70 m
  - 2 times mobile (W = 7.0 m, H = 6.0 m)
  - 1 PSS controlled (stairs, elevator)
- 1 Crane (overhead):
  - load: 10 ton
  - hight of the hook: 7.0 m
- 2 Mobile Niches (1 later for HRS)
- Floor prepared for air-cushion transportation