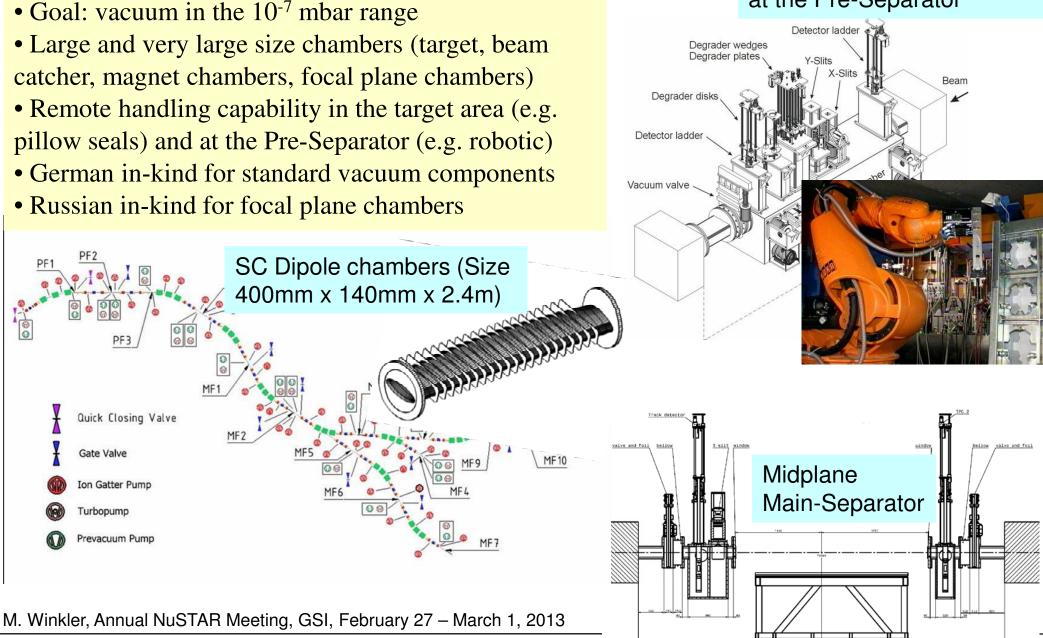

### **Vacuum System and Components**

#### K.H. Behr C. Schlör, I. Mukha et al.

Remote handling capability at the Pre-Separator

### Remote Handling / Pillow Seal Development

#### K.H. Behr, A. Kratz et al.

- Connects vacuum parts, seals only with metal foils pressed on polished surface
- Huge pillow seal vacuum test succesful Ø=500mm
- Large-size race track shaped seals (1200mm x 160mm)

### **Special Installation**

- Target chamber with plug inserts (target wheel, collimator, detectors), German In-kind
- Target wheel, prototype available, bearing under long-term test (German In-kind)
- Hot cell (German In-kind)
- Transport flask (Finish EoI)
- Beam catcher (Indian EoI), so far mainly simulations and conceptual designs are preformed,
- Energy degrader; plates, wedges, discs standard use at GSI (size needs to be doubled)

#### H. Weick Ch. Karagiannis et al.