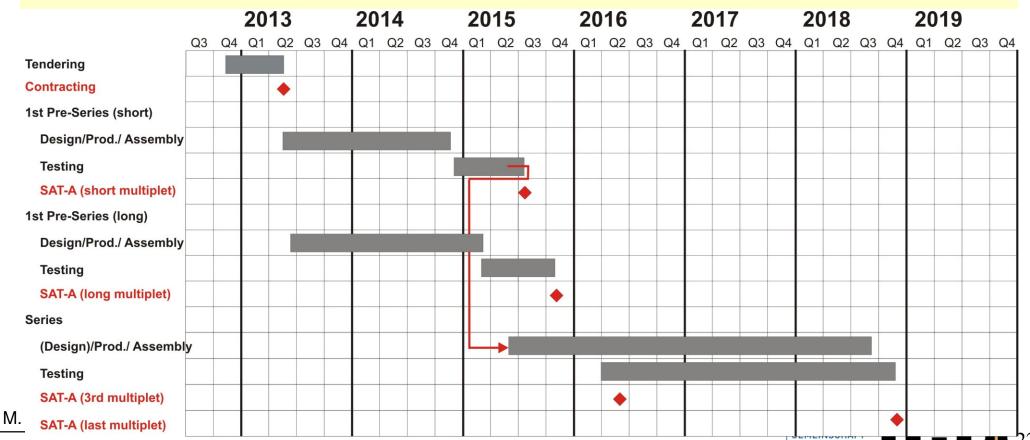

# **Timeline Superferric Multiplets**

- Approved by FAIR council as German In-Kind
- Strategy: first production of one long and one short pre-series multiplet
- Advance talks with selected industry representatives
- Specification in approval process
- Tendering documents in preparation in parallel
- Series production: delivery of approximately one multiplet per month is expected