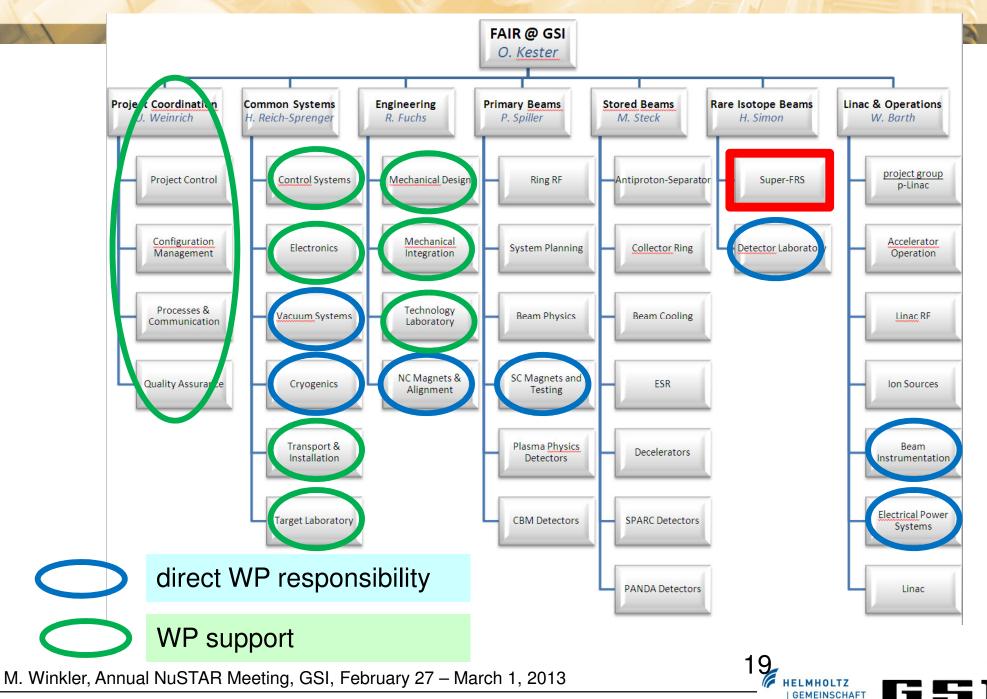

flask (Finish EoI)
- Beam catcher (Indian EoI), so far mainly simulations and conceptual designs are preformed,
- Energy degrader; plates, wedges, discs standard use at GSI (size needs to be doubled)



#### H. Weick Ch. Karagiannis et al.



## Super-FRS Buildings (MSV, Overview)

# Goal: Buildings ready for Installation at end 2016





# Hot Cell / Test Stand

#### H. Weick Ch. Karagiannis et al.



#### **R<sup>3</sup>B** Cave



- Cave size (overall):
  - L = 61.13 m
  - W = 21.65 m
  - H = 8.70 m
  - 2 times mobile (W = 7.0 m, H = 6.0 m)
  - 1 PSS controlled (stairs, elevator)
- 1 Crane (overhead):
  - load: 10 ton
  - hight of the hook: 7.0 m
- 2 Mobile Niches (1 later for HRS)
- Floor prepared for air-cushion transportation

FHF1 (End Focus HEB)

### **Super-FRS within FAIR@GSI**



### **List of Major Project Milestones**

|                | All<br>contracts<br>closed for<br>major<br>component | All major<br>component<br>series<br>production<br>started | Building and<br>infrastructure<br>ready for<br>assembly | All<br>components<br>ready for<br>installation<br>(incl. testing)<br>Assembly<br>and<br>alignment<br>finished |         | Commissioning<br>without beam<br>finished |  |
|----------------|------------------------------------------------------|-----------------------------------------------------------|---------------------------------------------------------|---------------------------------------------------------------------------------------------------------------|---------|-------------------------------------------|--|
| Super-FRS      | -