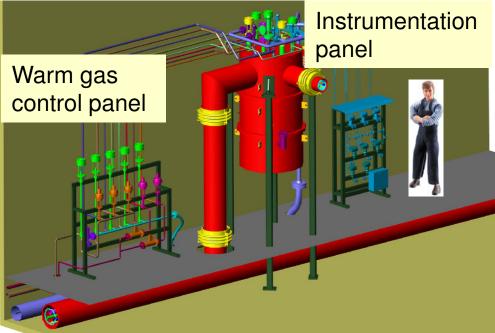

#### C. Nociforo, **Beam Diagnostic and Detector Developmen** S. Pietri, B. Voss et al.

- Beam diagnosis ٠
- Experiments  $\rightarrow$  full isotope identification (x, y, x', y',  $\Delta E$  and TOF)
- Operation modes: fast- and slow-extracted beams
- Special devices (slits, secondary target station, ...) .
- Controls  $\rightarrow$  machine safety .
- DAO
- Last IKRB: GEM-TPC  $\rightarrow$  Fi (HIP), DAQ  $\rightarrow$  D (GSI)

### **Vacuum System and Components**

#### K.H. Behr C. Schlör, I. Mukha et al.

Remote handling capability at the Pre-Separator

### **Special Installation**

- Target chamber with plug inserts (target wheel, collimator, detectors), German In-kind
- Target wheel, prototype available, bearing under long-term test (German In-kind)
- Hot cell (German In-kind)
- Transport flask (Finish EoI)
- Beam catcher (Indian EoI), so far mainly simulations and conceptual designs are preformed,
- Energy degrader; plates, wedges, discs standard use at GSI (size needs to be doubled)

#### H. Weick Ch. Karagiannis et al.