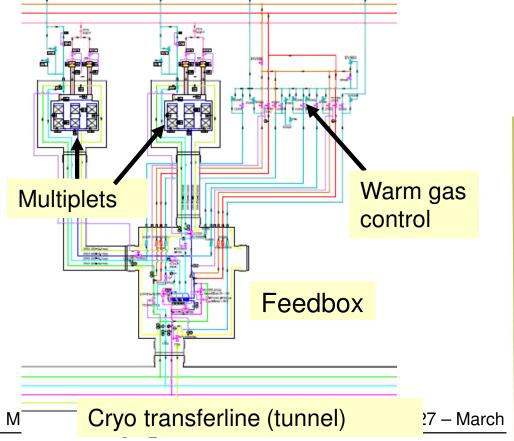

### **Local Cryogenics for Super-FRS**

#### Y. Xiang et al.

- Method: bath cooling
- Rather high LHe inventory (>1.500 l/multiplet)
- Grouping of several cryostats using one feedbox
- Feedboxes provide: 1-5K LHe (3 bar), 4-50K He gas (17 bar)
- Poland will contribute as in-kind to feedboxes and cryotransferline