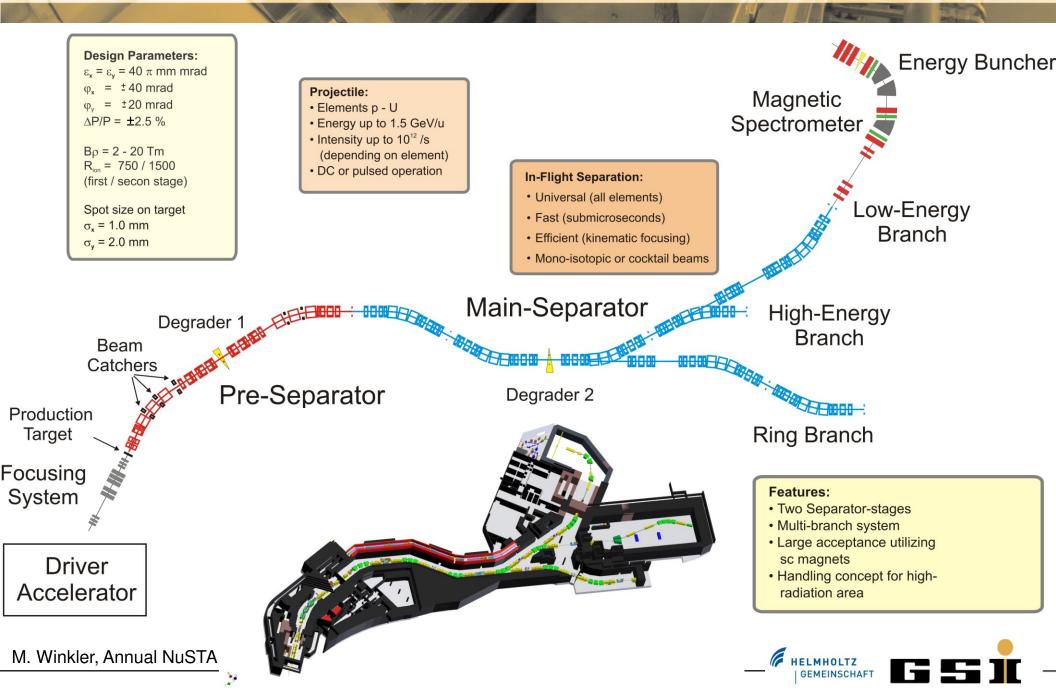

### Layout off the Super-FRS (Full Version)

#### Layout of the Pre-Separator

- Dipole magnet divided into three parts.
  - The space in between (2.4 m) is used to integrate the primary beam catchers (access for maintenance purpose).
- Magnets in high-radiation fields will be radiation-resistant NC magnets.
- 3 dispersive focal planes are foreseen.
- All sextupole magnets are placed separately (stand alone).