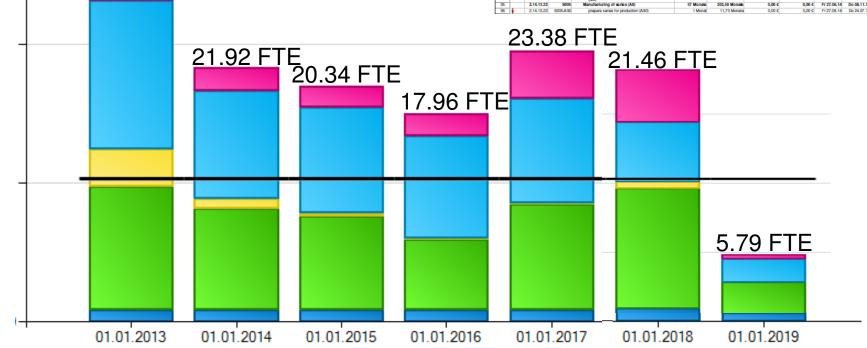

# **Integrated Project Planning**

- Based on MS Project 2010
- Planned up to ,Commisioning without beam'
- 30 individual Time-Plans (PSP grouping)
- Resources (including supporting sections of GSI

Assignment work