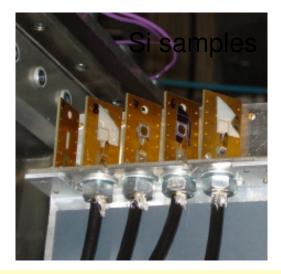

#### Test with SIS Au(750MeV/u)/U(350MeV/u) beams

- GEM-TPC gas tracking detectors  $\sigma_x \sim 0.2 \text{ mm}$
- single-channel readout electronics (GEMEX)
- Finnish in-kind contribution

**GEM-TPC** prototypes

- 0.1/0.3/0.6 mm tick, matched to Si-strip capacity
- digital waveform sampled with 5GS/s scope
- time jitter ~ 20-40 ps
- no deterioration of time properties after ~1kGy

irradiation

Helsinki, Bratislava, GSI