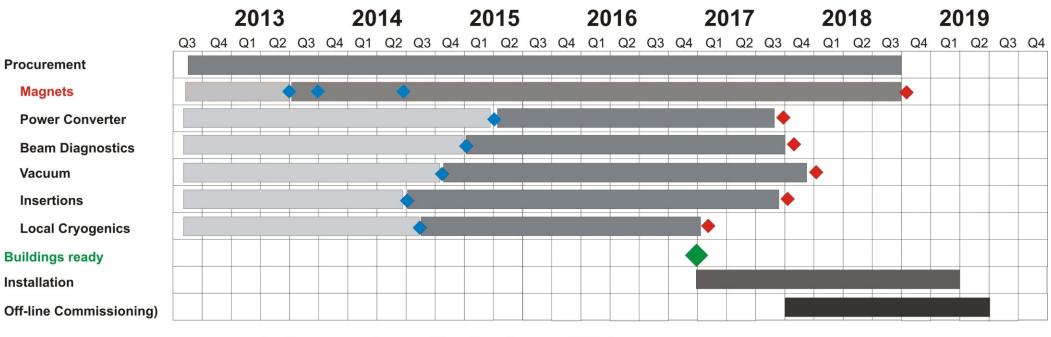

# **Timeline Super-FRS**

- Long running items are the SC Multiplets
- Begin of installation is determined by civil construction
- THE projects includes only ,off-line commisioning'

HELMHOLTZ

GEMEINSCHAFT

Contract signed (for first item of WP)
FAT ready (for last item of WP)