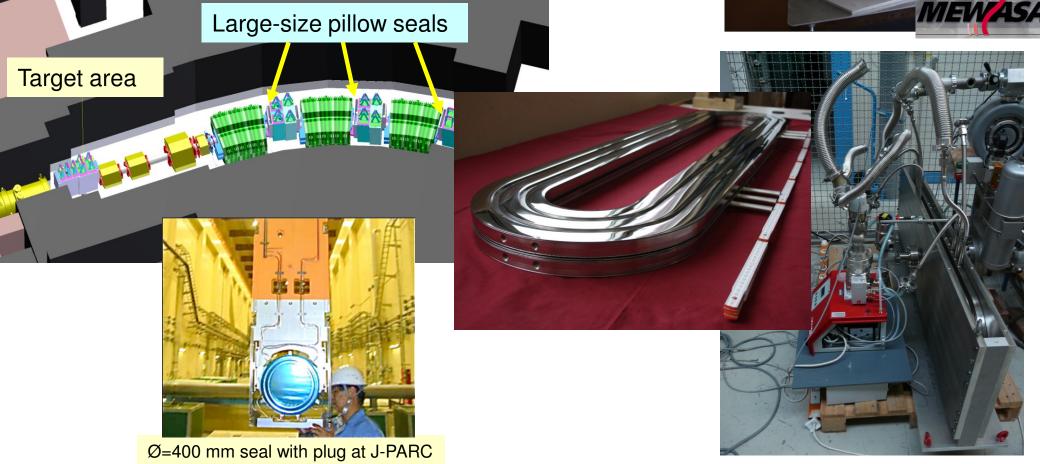

### Remote Handling / Pillow Seal Development

#### K.H. Behr, A. Kratz et al.

- Connects vacuum parts, seals only with metal foils pressed on polished surface
- Huge pillow seal vacuum test succesful Ø=500mm
- Large-size race track shaped seals (1200mm x 160mm)

### **Special Installation**

- Target chamber with plug inserts (target wheel, collimator, detectors), German In-kind
- Target wheel, prototype available, bearing under long-term test (German In-kind)
- Hot cell (German In-kind)
- Transport flask (Finish EoI)
- Beam catcher (Indian EoI), so far mainly simulations and conceptual designs are preformed,
- Energy degrader; plates, wedges, discs standard use at GSI (size needs to be doubled)