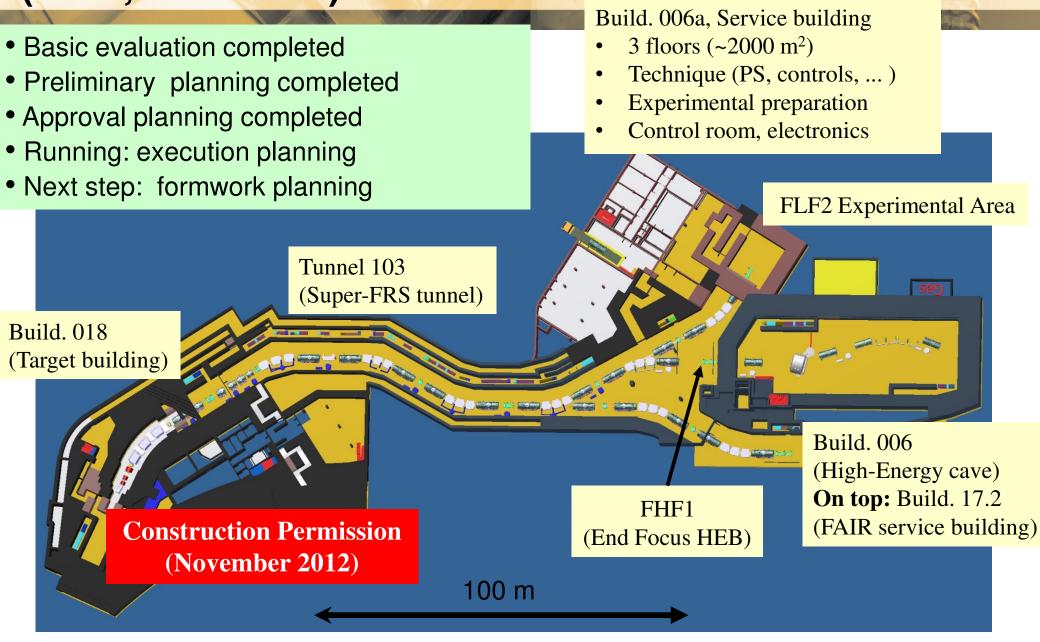

## Super-FRS Buildings (MSV, Overview)

# Goal: Buildings ready for Installation at end 2016