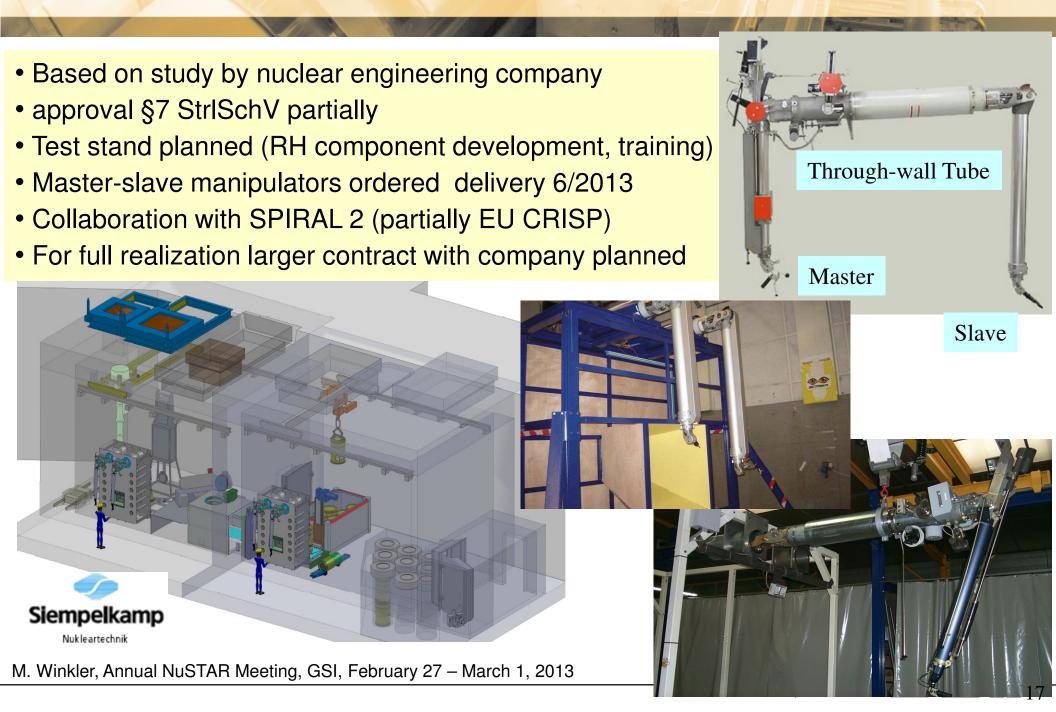

#### K.H. Behr C. Schlör, I. Mukha et al.

Remote handling capability at the Pre-Separator

### Remote Handling / Pillow Seal Development

#### K.H. Behr, A. Kratz et al.

- Connects vacuum parts, seals only with metal foils pressed on polished surface
- Huge pillow seal vacuum test succesful Ø=500mm
- Large-size race track shaped seals (1200mm x 160mm)