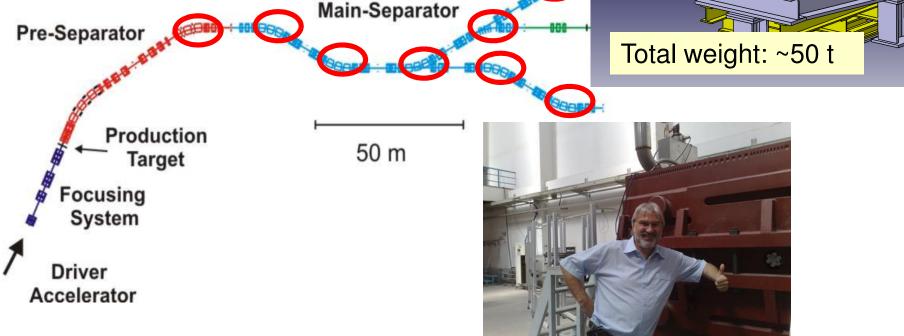

### Layout off the Super-FRS (Full Version)

### **Superferric Dipole Magnets**

H. LeibrockM. Müller, et al.FAIR China Group

- 24 dipole units are required
- Iron dominated, warm iron, SC coil
- Large aperture  $\pm 190$ mm x  $\pm 70$ mm; 50 ton
- Prototype built and tested by FAIR China Group
- Some small modifications are required for the series
- Last FAIR Council decided that tendering will be carried out by FAIR (foreseen in 2013)
- Specifaication documents are in preparation