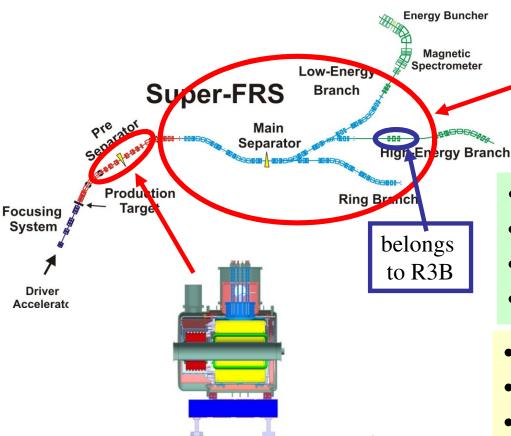

nets in high-radiation fields will be radiation-resistant NC magnets.
- 3 dispersive focal planes are foreseen.
- All sextupole magnets are placed separately (stand alone).

### **Radiation Resistant Magnets**

C. Mühle C. Will P. Vobly et al.



### **Superferric Dipole Magnets**

H. LeibrockM. Müller, et al.FAIR China Group

- 24 dipole units are required
- Iron dominated, warm iron, SC coil
- Large aperture  $\pm 190$ mm x  $\pm 70$ mm; 50 ton
- Prototype built and tested by FAIR China Group
- Some small modifications are required for the series
- Last FAIR Council decided that tendering will be carried out by FAIR (foreseen in 2013)
- Specifaication documents are in preparation





M. Winkler, Annual NuSTAR Meeting, GSI, February 27 - Marc

GEMEINSCHAFT

# **Superferric Multiplets**



- 7 short multiplets (2.6 m)
- QS configuration
- Octupole coils in short quadrupoles

M. Winkler, Annual NuSTAR Meeting, GSI, February 27 – Marc •

#### H. Müller, H. Leibrock et al.

- 24 long multiplets (up to 7 m)
- Quadrupol triplet
- up to 3 sextupoles and 1 steerer
- Octupole coils in short quadrupoles
- iron dominated, cold iron (up to 37 tons)
- common helium bath
- warm beam pipe (38 cm inner diameter)
- per magnet 1 pair of current leads
- max. current <300A for all magnets
- German in-kind contribution
- Tendering in preparation
- Magnet testing/mapping is foreseen at CERN

# **Magnet Testing**

- Collaboration with CERN
- Technical discussion on Work Packages
- Contract  $\rightarrow$  Collaboration Committee

CERN: Frederic Bordry, Lucio Rossi

GSI: Oliver Kester, Egbert Fi