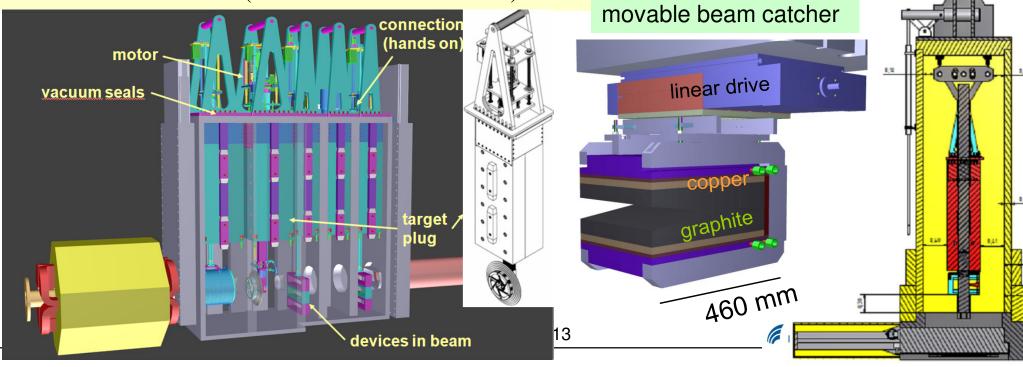

### **Special Installation**

- Target chamber with plug inserts (target wheel, collimator, detectors), German In-kind
- Target wheel, prototype available, bearing under long-term test (German In-kind)
- Hot cell (German In-kind)
- Transport flask (Finish EoI)
- Beam catcher (Indian EoI), so far mainly simulations and conceptual designs are preformed,
- Energy degrader; plates, wedges, discs standard use at GSI (size needs to be doubled)

#### H. Weick Ch. Karagiannis et al.