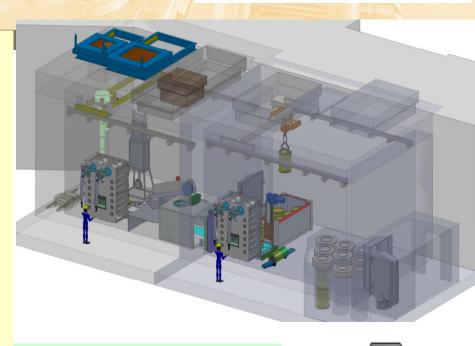

### **Special Installation**

- Target chamber with plug inserts (target wheel, collimator, detectors), German In-kind
- Target wheel, prototype available, bearing under long-term test (German In-kind)
- Hot cell (German In-kind)
- Transport flask (Finish EoI)
- Beam catcher (Indian EoI), so far mainly simulations and conceptual designs are preformed,
- Energy degrader; plates, wedges, discs standard use at GSI (size needs to be doubled)

#### H. Weick Ch. Karagiannis et al.