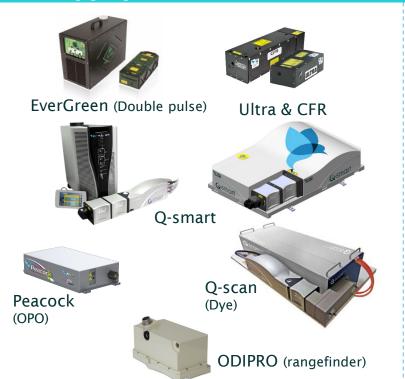

### Solid-state & dye lasers & rangefinders

Flashlamp-pumped Nd:YAG

Diode-pumped Nd:YAG & Erbium Glass

Centurion+

VIDAR (rangefinder)

Quantel

BY LUMIBIRD

LiDAR
Velocimetry
Spectroscopy
Photoacoustic imaging
Ti:Sa or OPO pumping
Semiconductor processing
Flat panel repair
Remote sensing
Industrial process control
Defense