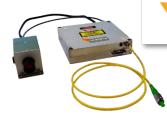

### Fiber lasers & fiber amplifiers

<u>A full range of OEM, s</u>cientific & industrial fiber lasers / fiber amplifiers – CW & pulsed

CTFL-TERA-HP (CW Thulium Fiber Laser, high power)

CYFL-TERA-HP (CW Ytterbium Fiber Laser, high power)

Benchtop Instrumentation

PEFL-EOLA (Pulsed Erbium Fiber Laser, long pulse)

PYFL-PICO (Pulsed Ytterbium Fiber Laser, picosecond pulse)

PGFL (Pulsed Green Fiber Laser)

CVFL-GIGA (CW Visible Fiber Laser, GHz linewidth)

Main Applications

KEOPSYS

LiDAR
Wind sensing
3D scanning
Automotive (ADAS & robotaxi)
Bio & medical
Atom cooling
Range-finding
Remote sensing
Telecommunications
Space & defense
Material processing