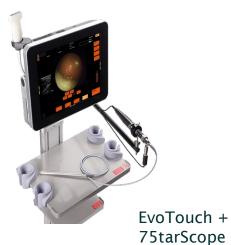

#### Portable ultrasound platforms + Micro-endoscope

EvoTouch

EvoTouch +

Brand
QUANTEL MEDICAL

**Applications** 

Anesthesia - intensive care

Musculoskeletal

General medicine - emergency