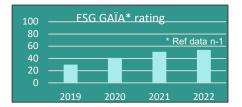

#### Reflected into 12 commitments

Evaluated by a rating agency

Gaïa Research is the rating agency of the EthiFinance group specialized in rating the ESG performance of small and medium-sized companies listed on the European markets