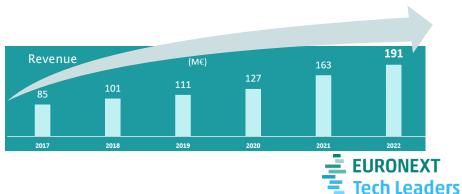

solutions for time-of-flight LiDAR & telemetry











# 1000 + employees



Worldwide

# 13 production & R&D sites



France (Lannion, Le Barp, Cesson-Sévigné, Cournon d'Auvergne, Talence, Villejust), Italy (Turin), Slovenia (Ljubljana), Sweden (Göteborg), **USA** (Bozeman, Chicopee), **Canada** (Ottawa), Australia (Adelaide)

### 191 M€ revenue



in 2022

# **Euronext** stock exchange

Listed under the LBIRD code

### **Production Sites**

### **MEDICAL**







Ljubljana



Adélaïde

Production & R&D Sites



+2 R&D sites: Γalence (Bordeaux) Cesson (Rennes)

### • PHOTONICS

















Chicopee



















**R&D** workforce and Investment

Over 200 pers.

R&D 2023

**17 M€** 9 % Rev 2022

R&D spent 2022



### LUMIBIRD at a glance

### A fast-growing innovative company





#### With a worldwide footprint



The group is present in Europe, America, Asia and Oceania through its subsidiaries and offices, and has a large network of distributors covering a total of 110 countries

### Corporate Social Responsibility (CSR)

### A policy at the heart of our strategy

Built on 4 pillars



#### Reflected into 12 commitments



Evaluated by a rating agency







Gaïa Research is the rating agency of the EthiFinance group specialized in rating the ESG performance of small and medium-sized companies listed on the European markets

### **Our markets**

#### Medical / ophthalmology



**Diagnosis** 

**Treatment** 

#### **Photonics**







**Industrial &** Scientific

**Defense & Space** 

LiDAR sensors & instruments



**8** Ophthalmologists



General practitione