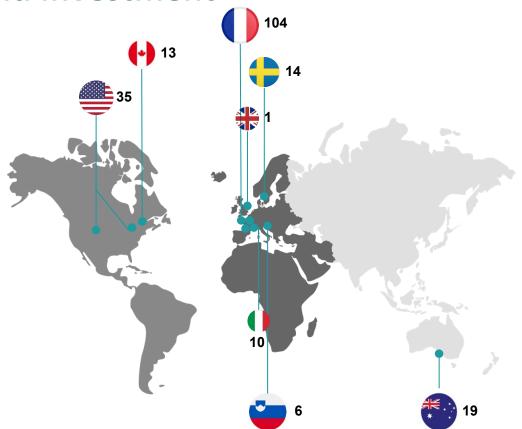

# 13 production & R&D sites

France (Lannion, Le Barp, Cesson-Sévigné, Cournon d'Auvergne, Talence, Villejust), Italy (Turin), Slovenia (Ljubljana), Sweden (Göteborg), **USA** (Bozeman, Chicopee), **Canada** (Ottawa), Australia (Adelaide)

#### With a worldwide footprint

The group is present in Europe, America, Asia and Oceania through its subsidiaries and offices, and has a large network of distributors covering a total of 110 countries