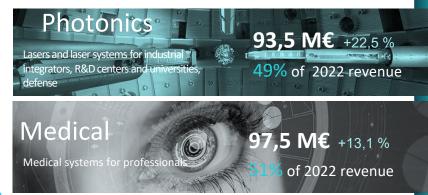

### 191 M€ revenue

in 2022

### • PHOTONICS

Chicopee

**R&D** workforce and Investment

Over 200 pers.

R&D 2023

**17 M€** 9 % Rev 2022

R&D spent 2022