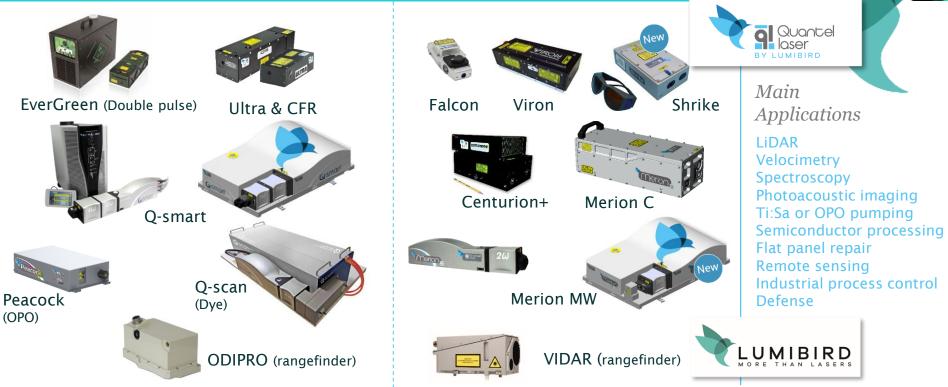

#### Solid-state & dye lasers & rangefinders

Flashlamp-pumped Nd:YAG

#### Diode-pumped Nd:YAG & Erbium Glass\_