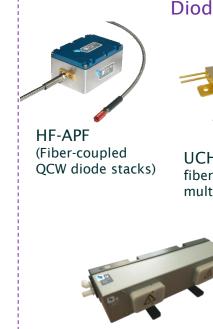

#### Fiber lasers & fiber amplifiers

A full range of OEM and scientific fiber lasers / fiber amplifiers – CW & pulsed

Benchtop Instrumentation

(Pulsed Green Fiber Laser)

**PEFL-EOLA** (Pulsed Erbium Fiber Laser. long pulse)

**PYFL-PICO** (Pulsed Ytterbium Fiber Laser, picosecond pulse)

(Pulsed Erbium Fiber

Laser, ultra compact)

**PEFL-KULT** 

**CVFL-GIGA** (CW Visible Fiber Laser. GHz linewidth)

Keopsys LUMIBIRD

> Main *Applications*

LIDAR Wind sensing 3D scanning Automotive (ADAS & robotaxi) **Bio & medical** Atom cooling **Range-finding** Remote sensing **Telecommunications** Space & defense