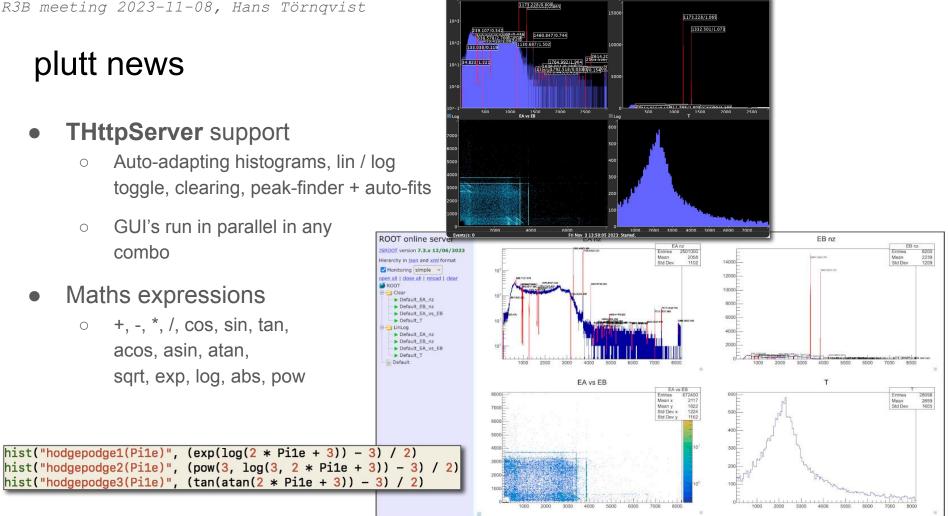

# plutt news

### **THttpServer** support

- Auto-adapting histograms, lin / log toggle, clearing, peak-finder + auto-fits
- GUI's run in parallel in any combo

## Maths expressions

+, -, \*, /, cos, sin, tan, acos, asin, atan, sqrt, exp, log, abs, pow