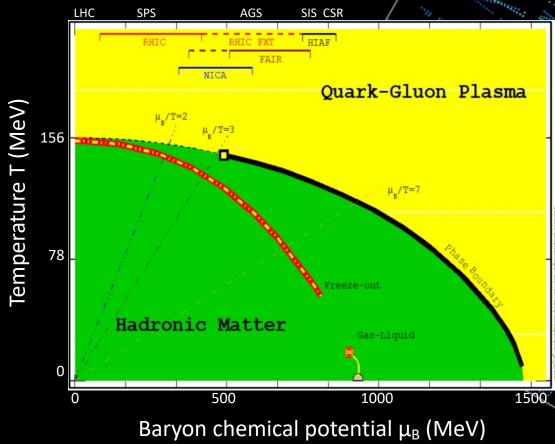

## Abstract

In this talk, I will report recent progress from the RHIC beam energy scan program and the status of the search for the QCD critical point. Physics issues on thermalization in high-energy collisions, high-order correlations and hyper-nuclei production at high baryon density will be the focus of the discussion. Finally, physics potentials with new experiments and future facilities will be addressed.