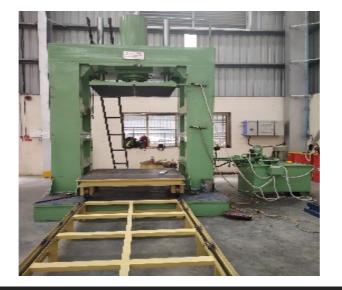

# **Mechanical Capabilities**

**CNC Laser Cutting, Turning, Grinding, Vertical Milling,** 

#### Fabrication / Welding for Steel, Stainless Steel, & Aluminum