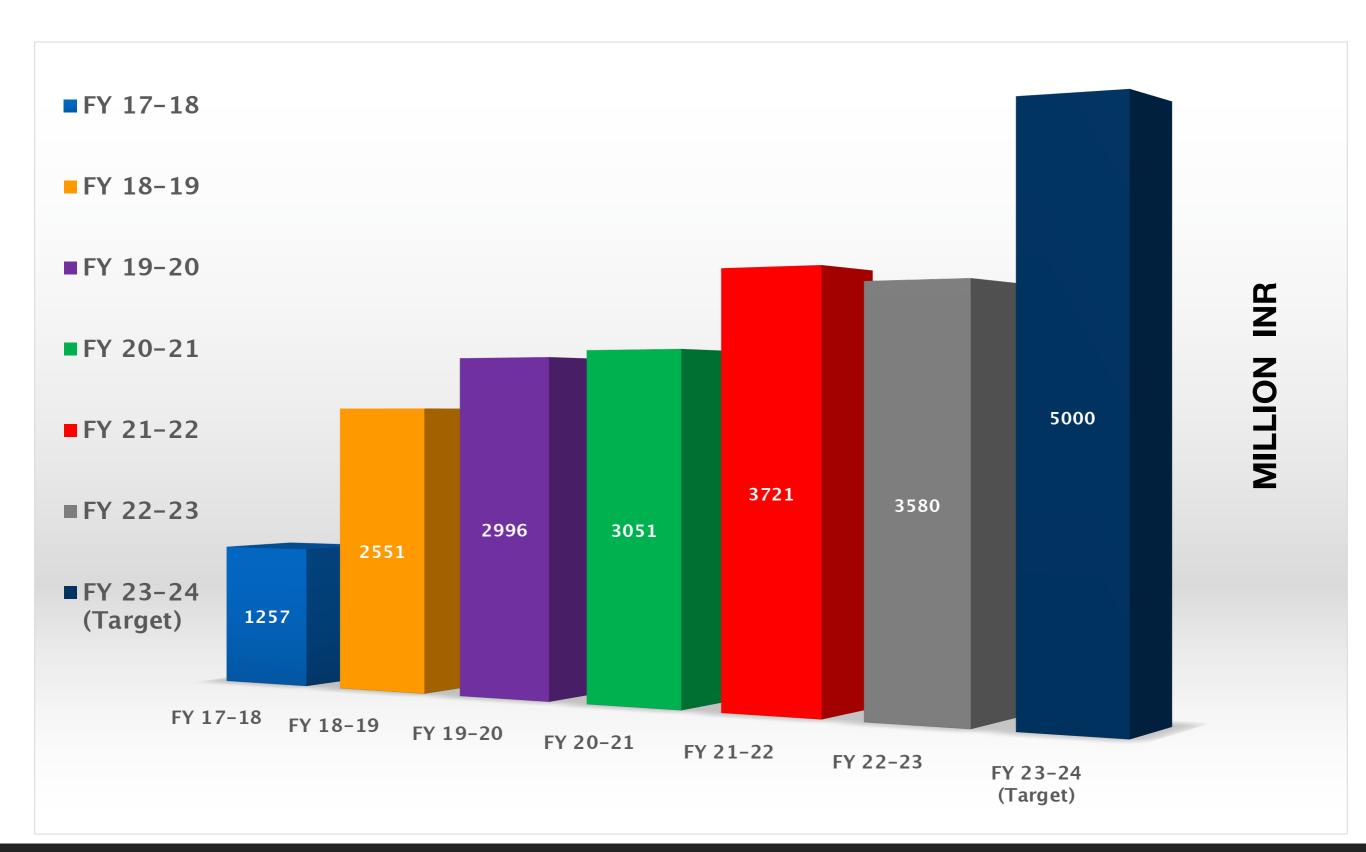

#### HIND RECTIFIERS LTD

PERFECTLY ENGINEERED POWER CONVERSION SYSTEMS

FAIR INDUSTRY MEET 12-13 APRIL 2023, BOSE INSTITUTE, KOLKATA



#### HIRECT: Established in 1958



1958

Established in collaboration with Westinghouse, Brake & Signal (UK)

**Public Listed** 

Bombay Stock Exchange (BSE)
National Stock Exchange (NSE)

Manufacturing Units

Mumbai, Dehradun, Nasik (Satpur) and Nashik (Sinnar)

Office Locations

Mumbai, Kolkata, Delhi, Chennai, Lucknow International: Bollnäs (Sweden)

**Verticals** 

Railways
Industrial: Atomic Energy,
Defence

# HIRECT: Growth in last 6 years





### **HIRECT: Present Status**



| Total Employees     | 800+ Employees     |
|---------------------|--------------------|
| Active R&D Projects | 20 ( I4 Railways ) |
| R&D Team            | 80 Engineers       |
| Service Team        | I 20 Engineers     |



#### **HIRECT: Certifications**





# Certification Awarded to

LAKE ROAD, BHANDUP, MUMBAI - 400 078, MAHARASHTRA, INDIA

Bureau Veritas Certification have issued this appendix to the Certificate of Approval awarded to the above named supplier

Certificate No.:

IN042254

Standards

BS EN ISO 9001:2015

EN 9100: 2018

(Technically equivalent to AS9100D)

| Site Name/Location         | Site Address                                                                            | Site Scope