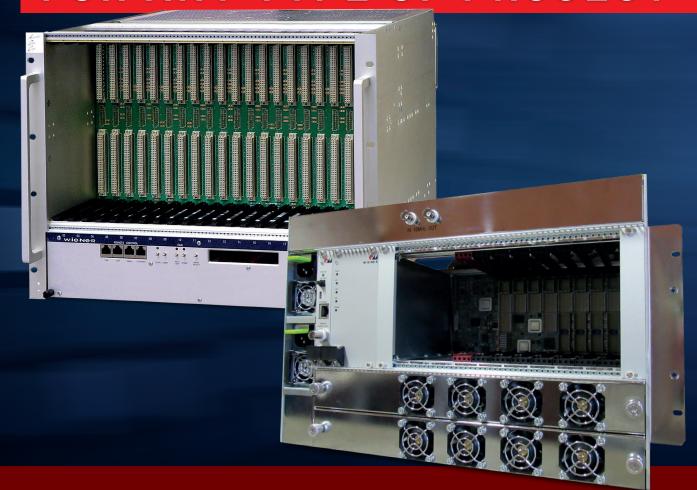

# POWERED CRATES STANDARD OR CUSTOM DESIGNED

### FOR ANY TYPE OF PROJECT

- ▶ Modular design with easily removable fan trays and power supplies
- ▶ Large variety of multi-layer bus backplanes, sub-card cages for front and rear side
- ▶ Individually controlled long-life DC fans for high performance cooling
- ▶ Microprocessor controlled operation
- ▶ Local and remote control with Ethernet or USB interfaces
- ▶ Lowest noise switch mode or linear regulated power supplies