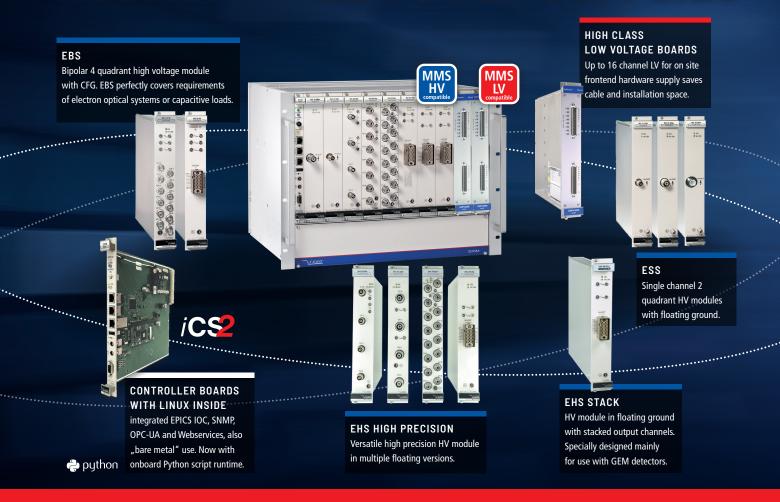

## THE UNIVERSAL SYSTEM

FOR A LARGE RANGE OF LOW AND HIGH VOLTAGE

#### **MULTICHANNEL POWER SUPPLIES**

- ▶ Up to 10 slots and 480 channels per crate
- ▶ Highest channel density to save valueable installation space
- Best ripple and noise characteristics
- ▶ Up to 30 kV, up to 100 W per channel
- ▶ Pure LV compatible, pure HV compatible and mixed setup crates available
- ▶ Interchangeable controller boards for networking and software control