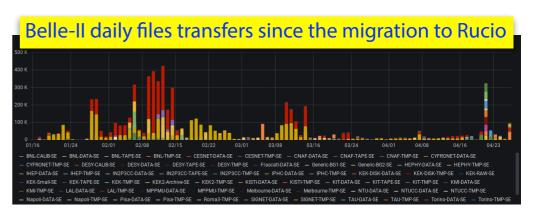

### Introduction

- Group is driving HEP Data
  Management since years
  - → Rucio open source project, DDM system originally for ATLAS
  - → now-a-days used also by CMS, Belle-II, and community list is growing...