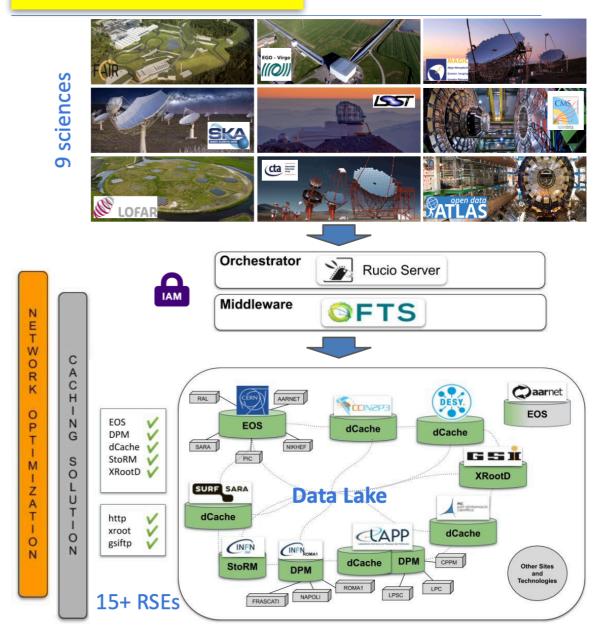

#### **ESCAPE Data Lake**

Markus Elsing

#### FIDIUM Task Area II

- many possible synergies with ESCAPE and WLCG-DOMA
- → developments on services, networks, caching technologies and integration in data lake architectures