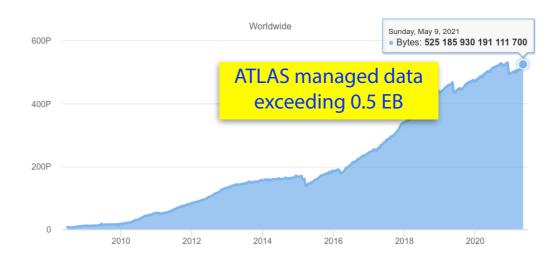

### Introduction

- Group is driving HEP Data
  Management since years
  - → Rucio open source project, DDM system originally for ATLAS
  - → now-a-days used also by CMS, Belle-II, and community list is growing...