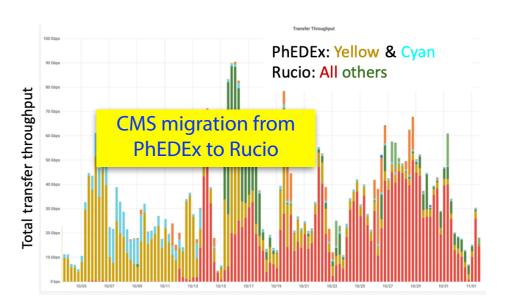

### Introduction

- Group is driving HEP Data
  Management since years
  - → Rucio open source project, DDM system originally for ATLAS
  - → now-a-days used also by CMS, Belle-II, and community list is growing...