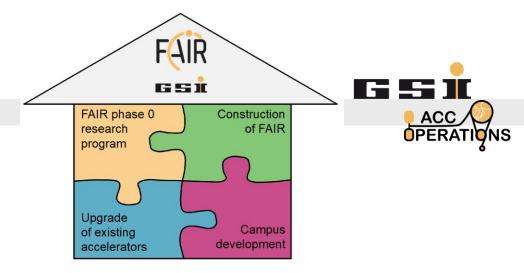

## Strategic objectives ACC

Based on the four strategic objectives of GSI/FAIR the main objectives for Accelerator Operations GSI are:

- (1) to maintain, to upgrade, to modernize and to develop the existing GSI Accelerator infrastructure including the adaptation of the GSI Accelerator organization further in regards to reliable operation and to increase beam performance to FAIR requirements
- (2) to ensure execution of the physics runs as per the agreed and approved program for the benefit of all user communities
- (3) to take the lead in the FAIR commissioning in line with the FAIR project realization schedule
- (4) to facilitate over the FAIR commissioning period step by step the transfer of the GSI Accelerator organization and the FAIR project organization into one integrated Accelerator operation organization for the entire campus GSI/FAIR