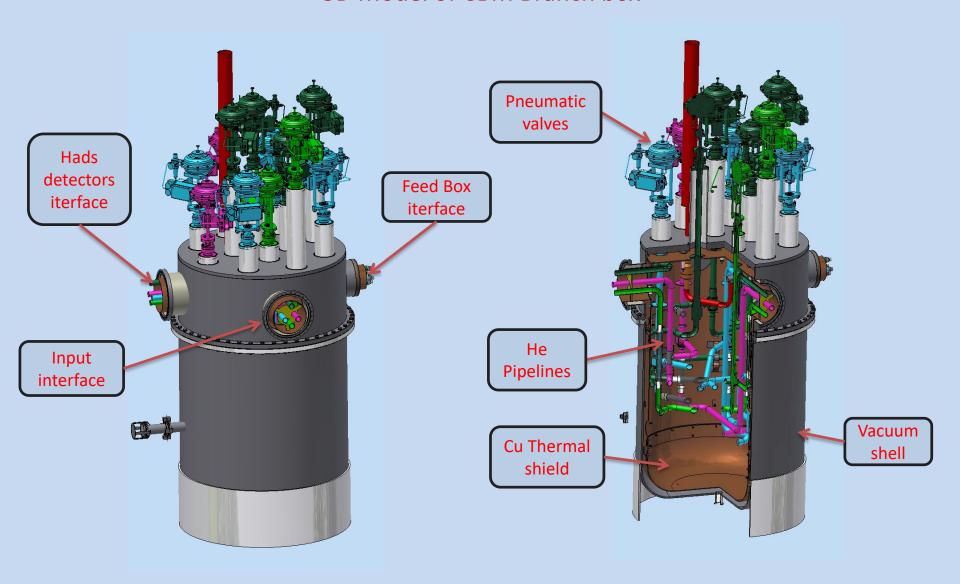

# CBM. Design of cryogenic system

11.2019, BINP, M.Kholopov, A.Bragin



#### 3D Model of CBM Magnet and cryosystem



## 3D Model of CBM Branch box



#### Flowscheme of CBM Branch box



# Stages of Assembly of the CBM Branch box





# Stages of Assembly of the CBM Branch box



Fastening of thermal bridges and connection of Thermal shield



Thermal bridges

## Stages of Assembly of the CBM Branch box





Installation of the bottom of Vacuum shell

At all stages of Assembly, the rules of vacuum hygiene are fulfilled. During Assembly of the Helium lines is checked for the vacuum and pressure.

#### 3D Model of CBM Feed box



#### Flowscheme of CBM Feed box









Installation of the bottom of Thermal shield

Installation of the bottom of Vacuum shell



At all stages of Assembly, the rules of vacuum hygiene are fulfilled. During Assembly of the Helium lines is checked for the vacuum and pressure.



## 3D Model of CBM Transfer li