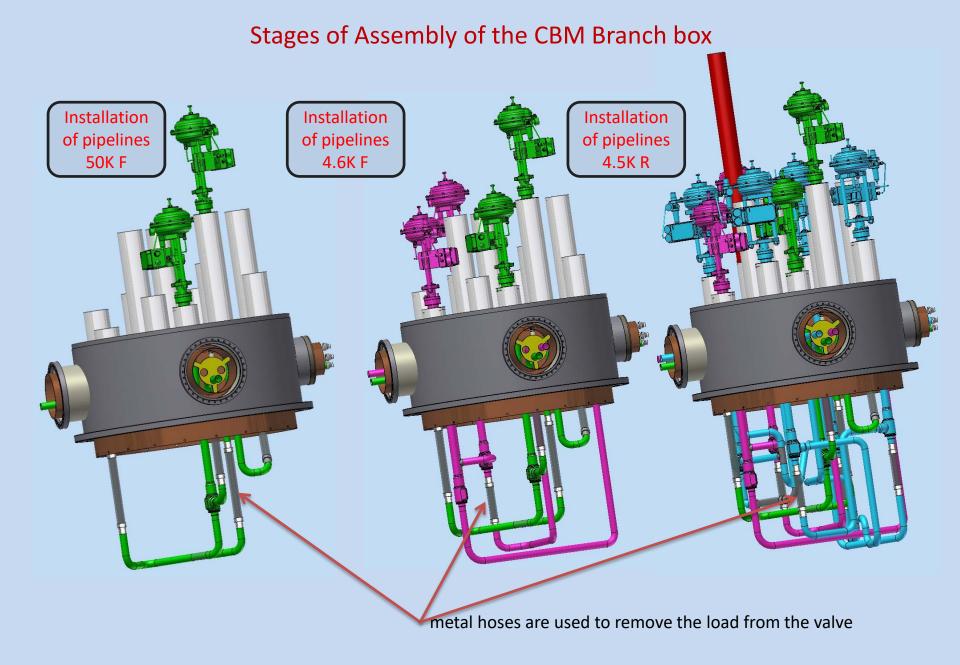

# CBM. Design of cryogenic system

11.2019, BINP, M.Kholopov, A.Bragin



#### 3D Model of CBM Magnet and cryosystem



## 3D Model of CBM Branch box



#### Flowscheme of CBM Branch box



# Stages of Assembly of the CBM Branch box





# Stages of Assembly of the CBM Branch box



Fastening of thermal bridges and connection of Thermal shield



Thermal bridges

## Stages of Assembly of the CBM Branch box





Installation of the bottom of Vacuum shell

At all stages of Assembly, the rules of vacuum hygiene are fulfilled. During Assembly of the Helium lines is checked for the vacuum and pressure.

#### 3D Model of CBM Feed box



#### Flowscheme of CBM Feed box









Installation of the bottom of Thermal shield

Installation of the bottom of Vacuum shell



At all stages of Assembly, the rules of vacuum hygiene are fulfilled. During Assembly of the Helium lines is checked for the vacuum and pressure.



## 3D Model of CBM Transfer line



## 3D Model of CBM Transfer line