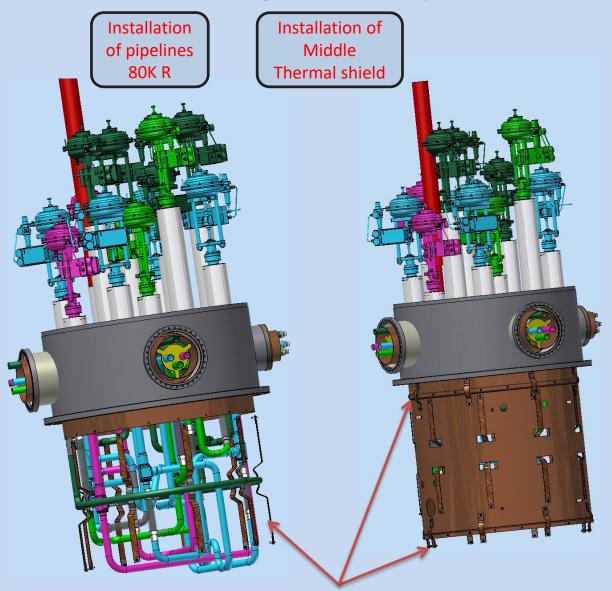

# Stages of Assembly of the CBM Branch box

# Stages of Assembly of the CBM Branch box

Fastening of thermal bridges and connection of Thermal shield

Thermal bridges