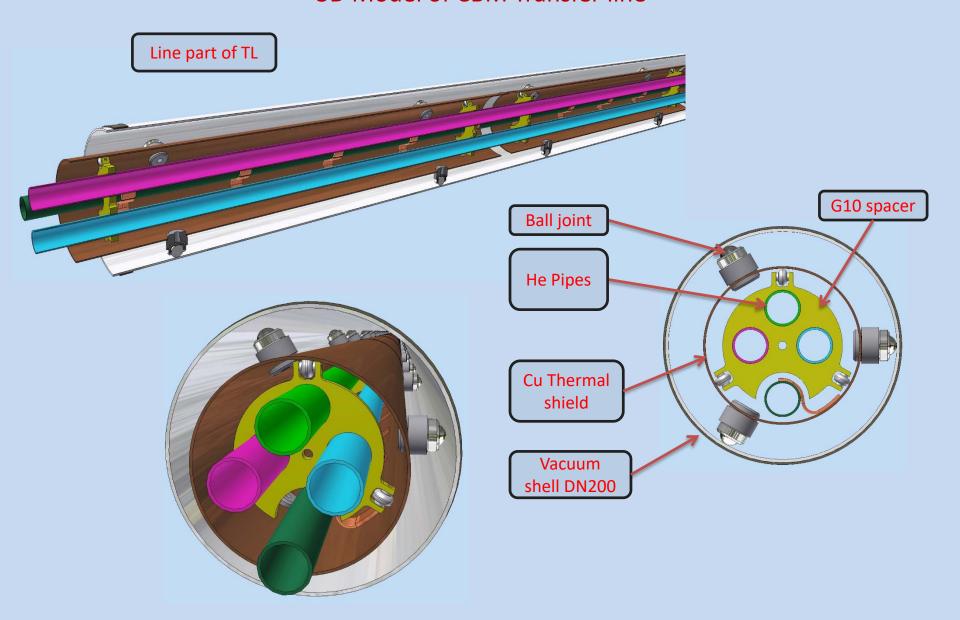

## Flowscheme of CBM Branch box



# Stages of Assembly of the CBM Branch box





# Stages of Assembly of the CBM Branch box



Fastening of thermal bridges and connection of Thermal shield



Thermal bridges

## Stages of Assembly of the CBM Branch box





Installation of the bottom of Vacuum shell

At all stages of Assembly, the rules of vacuum hygiene are fulfilled. During Assembly of the Helium lines is checked for the vacuum and pressure.

#### 3D Model of CBM Feed box



#### Flowscheme of CBM Feed box









Installation of the bottom of Thermal shield

Installation of the bottom of Vacuum shell



At all stages of Assembly, the rules of vacuum hygiene are fulfilled. During Assembly of the Helium lines is checked for the vacuum and pressure.



## 3D Model of CBM Transfer line



## 3D Model of CBM Transfer line