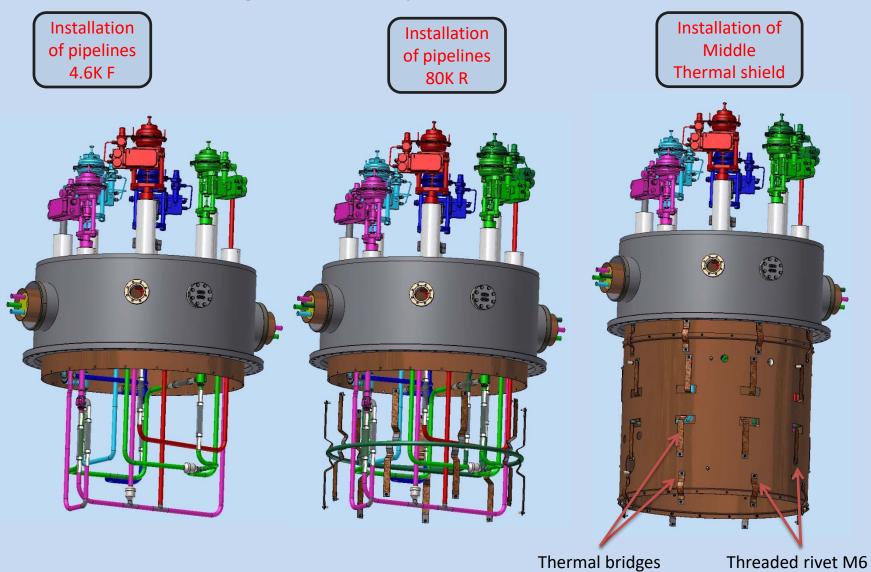

# Stages of Assembly of the CBM Branch box

# Stages of Assembly of the CBM Branch box

Fastening of thermal bridges and connection of Thermal shield

Thermal bridges