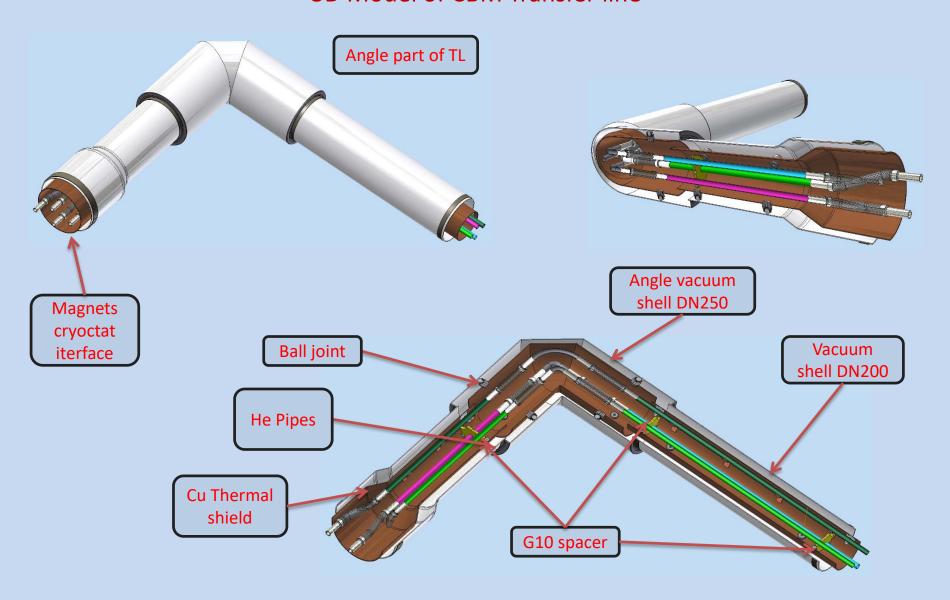

Stages of Assembly of the CBM Branch box





# Stages of Assembly of the CBM Branch box



Fastening of thermal bridges and connection of Thermal shield



Thermal bridges

## Stages of Assembly of the CBM Branch box





Installation of the bottom of Vacuum shell

At all stages of Assembly, the rules of vacuum hygiene are fulfilled. During Assembly of the Helium lines is checked for the vacuum and pressure.

#### 3D Model of CBM Feed box



#### Flowscheme of CBM Feed box









Installation of the bottom of Thermal shield

Installation of the bottom of Vacuum shell



At all stages of Assembly, the rules of vacuum hygiene are fulfilled. During Assembly of the Helium lines is checked for the vacuum and pressure.



## 3D Model of CBM Transfer line



## 3D Model of CBM Transfer line