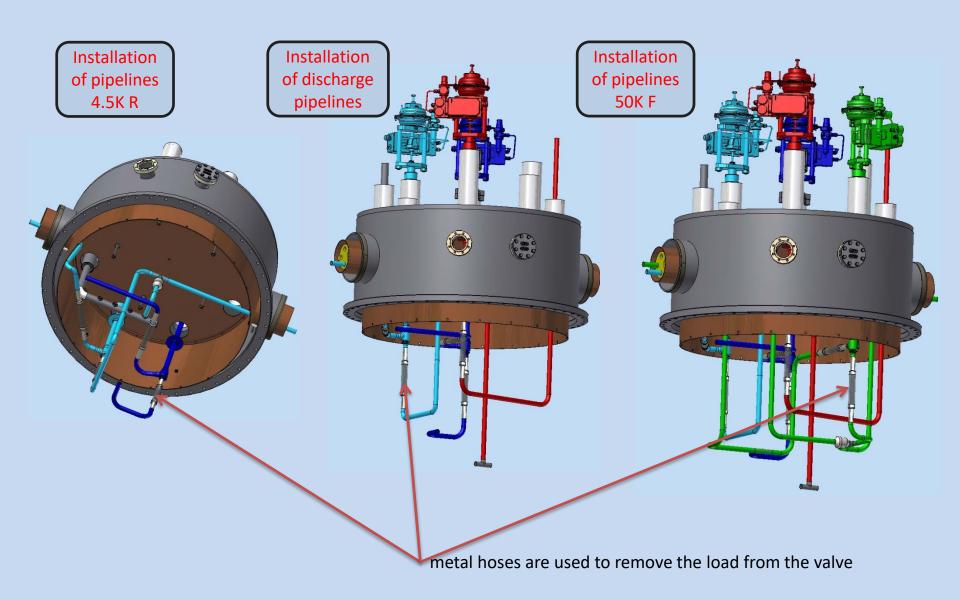

# Stages of Assembly of the CBM Branch box

## Stages of Assembly of the CBM Branch box

Installation of the bottom of Vacuum shell

At all stages of Assembly, the rules of vacuum hygiene are fulfilled. During Assembly of the Helium lines is checked for the vacuum and pressure.