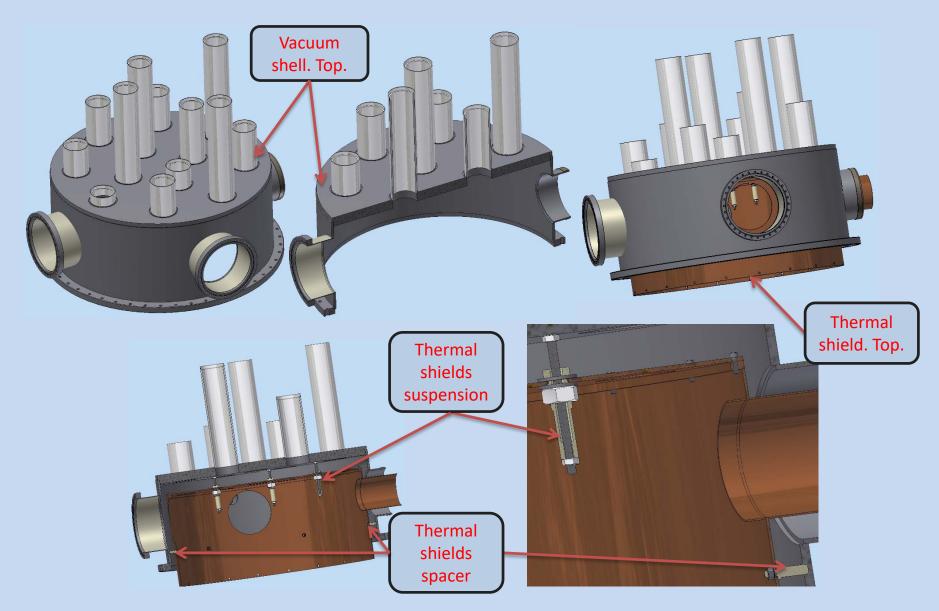

## 3D Model of CBM Branch box

## Stages of Assembly of the CBM Branch box

Installation of the bottom of Vacuum shell

At all stages of Assembly, the rules of vacuum hygiene are fulfilled. During Assembly of the Helium lines is checked for the vacuum and pressure.