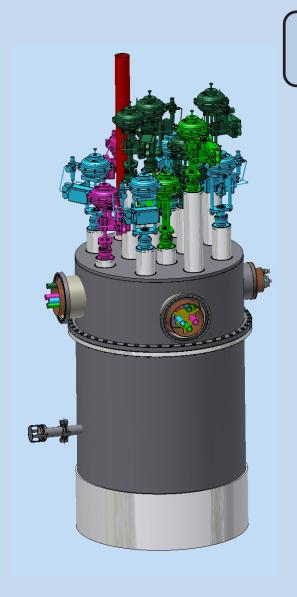

## Stages of Assembly of the CBM Branch box

Installation of the bottom of Vacuum shell

At all stages of Assembly, the rules of vacuum hygiene are fulfilled. During Assembly of the Helium lines is checked for the vacuum and pressure.