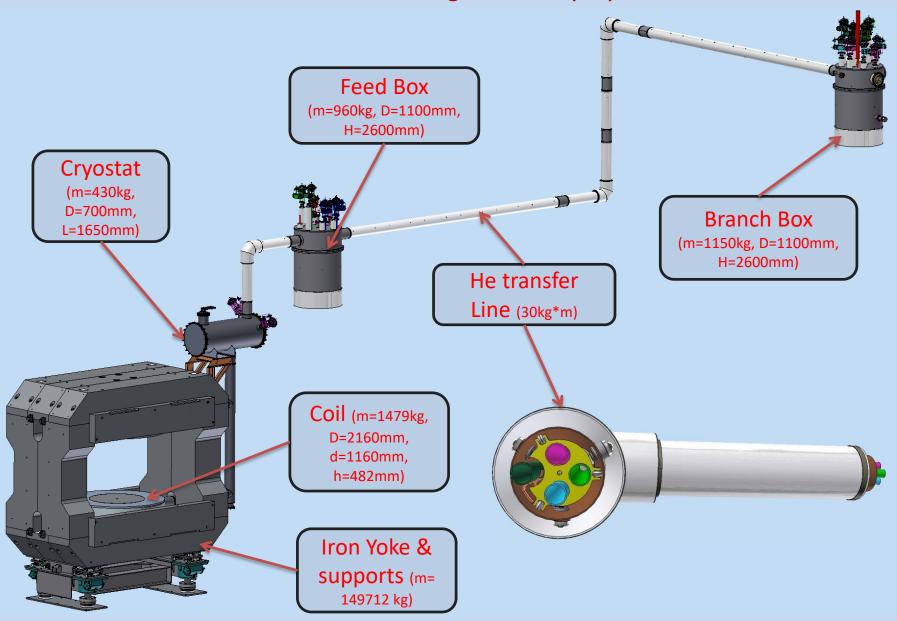

# CBM. Design of cryogenic system

11.2019, BINP, M.Kholopov, A.Bragin



#### 3D Model of CBM Magnet and cryosystem



## 3D Model of CBM Branch box



#### Flowscheme of CBM Branch box



# Stages of Assembly of the CBM Branch box





# Stages of Assembly of the CBM Branch box



Fastening of thermal bridges and connection of Thermal shield



Thermal bridges

## Stages of Assembly of the CBM Branch box





Installation of the bottom of Vacuum shell

At all stages of Assembly, the rules of vacuum hygiene are fulfilled. During Assembly of the Helium lines is checked for the vacuum and pressure.

#### 3D Model of CBM Feed box



#### Flowscheme of CBM Feed box









Installation of the bottom of Thermal shield

Installation of the bottom of Vacuum shell



At all stages of Assembly, the rules of vacuum hygiene are fulfilled. During Assembly of the Helium lines is checked for the vacuum and pressure.