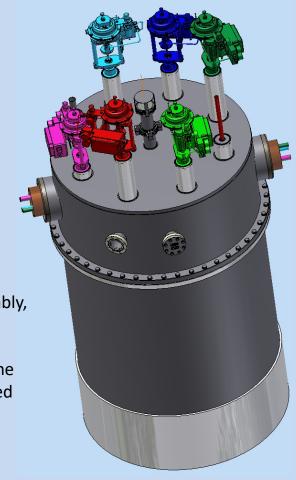

## 3D Model of CBM Branch box



#### Flowscheme of CBM Branch box



# Stages of Assembly of the CBM Branch box





# Stages of Assembly of the CBM Branch box



Fastening of thermal bridges and connection of Thermal shield



Thermal bridges

## Stages of Assembly of the CBM Branch box





Installation of the bottom of Vacuum shell

At all stages of Assembly, the rules of vacuum hygiene are fulfilled. During Assembly of the Helium lines is checked for the vacuum and pressure.

#### 3D Model of CBM Feed box



#### Flowscheme of CBM Feed box









Installation of the bottom of Thermal shield

Installation of the bottom of Vacuum shell



At all stages of Assembly, the rules of vacuum hygiene are fulfilled. During Assembly of the Helium lines is checked for the vacuum and pressure.



## 3D Model of CBM Transfer line



## 3D Model of CBM Transfer line