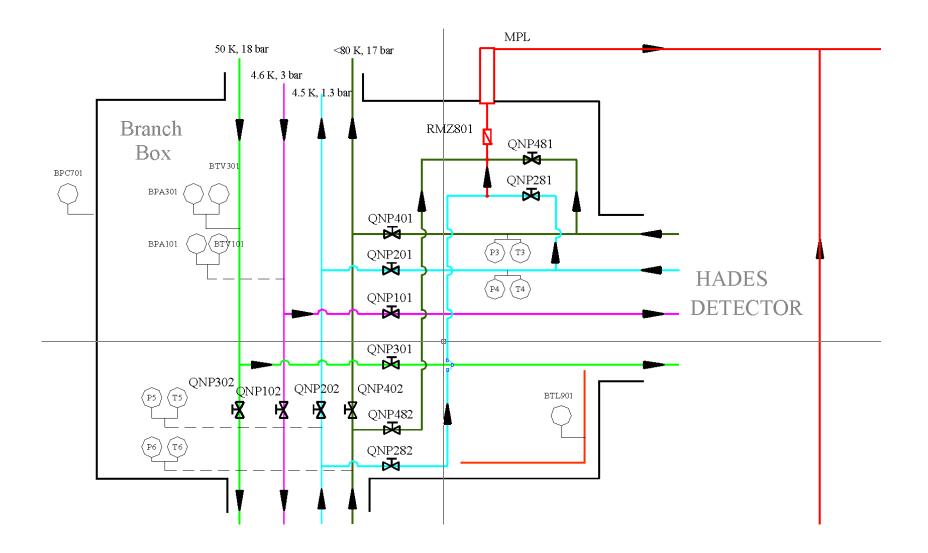

# CBM. Design of cryogenic system

11.2019, BINP, M.Kholopov, A.Bragin



#### 3D Model of CBM Magnet and cryosystem



## 3D Model of CBM Branch box



#### Flowscheme of CBM Branch box



# Stages of Assembly of the CBM Branch box





# Stages of Assembly of the CBM Branch box



Fastening of thermal bridges and connection of Thermal shield



Thermal bridges

## Stages of Assembly of the CBM Branch box





Installation of the bottom of Vacuum shell

At all stages of Assembly, the rules of vacuum hygiene are fulfilled. During Assembly of the Helium lines is checked for the vacuum and pressure.

#### 3D Model of CBM Feed box



#### Flowscheme of CBM Feed box









Installation of the bottom of Thermal shield

Installation of the bottom of Vacuum shell



At all stages of Assembly, the rules of vacuum hygiene are fulfilled. During Assembly of the Helium lines is checked for the vacuum and pressure.



## 3D Model of CBM Transfer line



## 3D Model of CBM Transfer lin