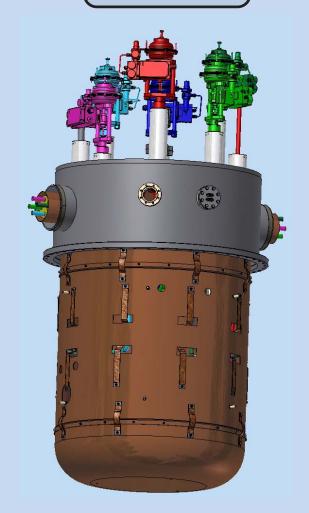

# Stages of Assembly of the CBM Branch box

# Stages of Assembly of the CBM Branch box

Fastening of thermal bridges and connection of Thermal shield

Thermal bridges