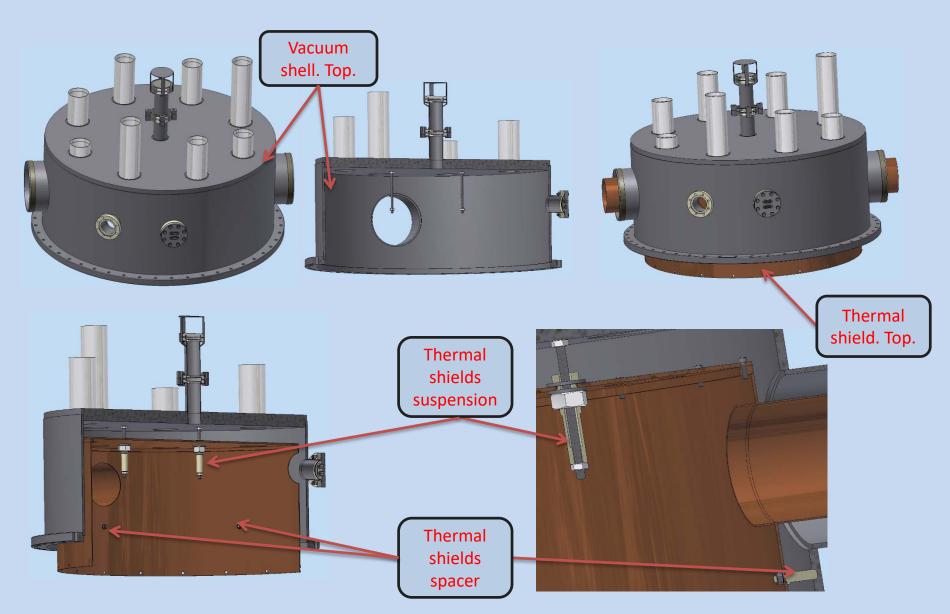

# Stages of Assembly of the CBM Branch box

# Stages of Assembly of the CBM Branch box

Fastening of thermal bridges and connection of Thermal shield

Thermal bridges