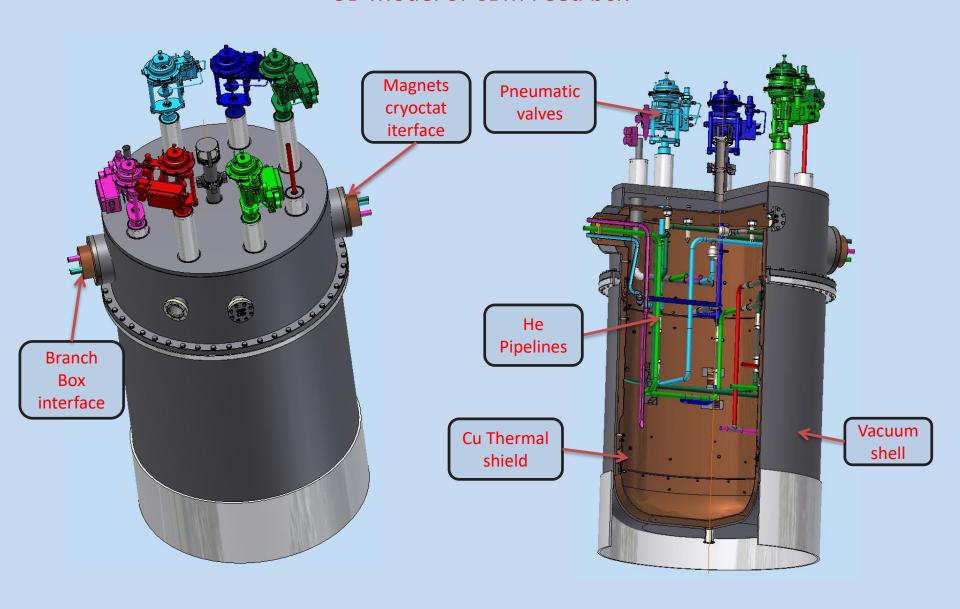

# CBM. Design of cryogenic system

11.2019, BINP, M.Kholopov, A.Bragin



#### 3D Model of CBM Magnet and cryosystem



## 3D Model of CBM Branch box



#### Flowscheme of CBM Branch box



# Stages of Assembly of the CBM Branch box





# Stages of Assembly of the CBM Branch box



Fastening of thermal bridges and connection of Thermal shield



Thermal bridges

## Stages of Assembly of the CBM Branch box





Installation of the bottom of Vacuum shell

At all stages of Assembly, the rules of vacuum hygiene are fulfilled. During Assembly of the Helium lines is checked for the vacuum and pressure.

#### 3D Model of CBM Feed box



#### Flowscheme of CBM Feed box









Installation of the bottom of Thermal shield

Installation of the bottom of Vacuum shell



At all stages of Assembly, the rules of vacuum hygiene are fulfilled. During Assembly of the Helium lines is checked for the vacuum and pressure.



## 3D Model of CBM Transfer line



## 3D Model of CBM Transfer line