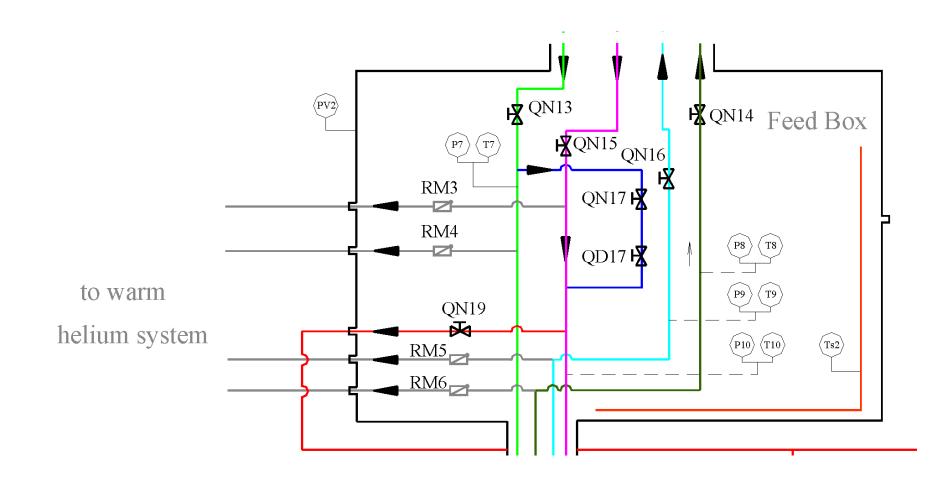

# CBM. Design of cryogenic system

11.2019, BINP, M.Kholopov, A.Bragin



#### 3D Model of CBM Magnet and cryosystem



## 3D Model of CBM Branch box



#### Flowscheme of CBM Branch box



# Stages of Assembly of the CBM Branch box





# Stages of Assembly of the CBM Branch box



Fastening of thermal bridges and connection of Thermal shield



Thermal bridges

## Stages of Assembly of the CBM Branch box





Installation of the bottom of Vacuum shell

At all stages of Assembly, the rules of vacuum hygiene are fulfilled. During Assembly of the Helium lines is checked for the vacuum and pressure.

#### 3D Model of CBM Feed box



#### Flowscheme of CBM Feed box









Installation of the bottom of Thermal shield

Installation of the bottom of Vacuum shell



At all stages of Assembly, the rules of vacuum hygiene are fulfilled. During Assembly of the Helium lines is checked for the vacuum and pressure.



## 3D Model of CBM Transfer line



## 3D Model of CBM Transfer line