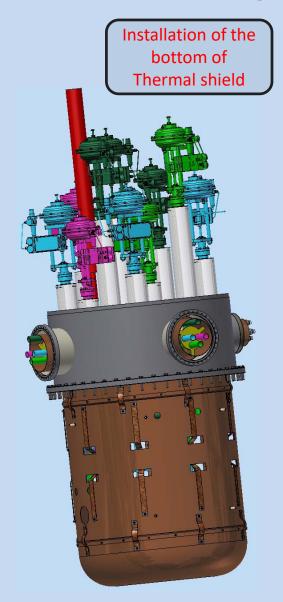

#### Flowscheme of CBM Feed box

Installation of the bottom of Thermal shield

Installation of the bottom of Vacuum shell

At all stages of Assembly, the rules of vacuum hygiene are fulfilled. During Assembly of the Helium lines is checked for the vacuum and pressure.