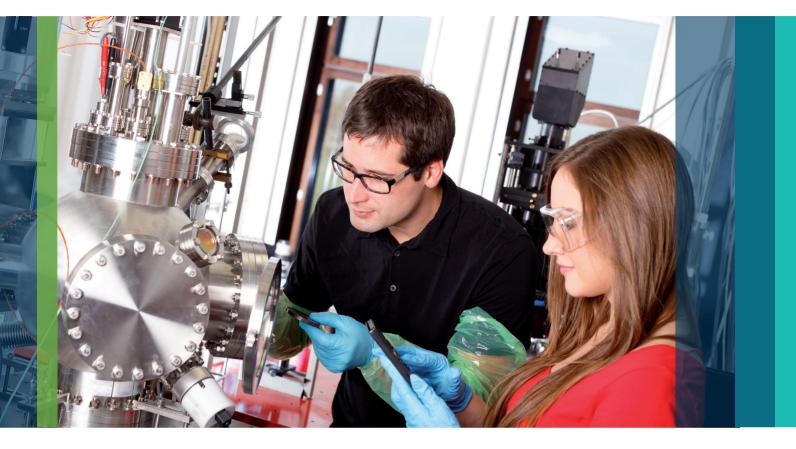

## Innovation expands. The new TwisTorr FS pump family

## New 3D software for pump control:

- · Optimized performance, flexibility and reliability
- Dynamic speed, power and temperature tuning
- Constantly the best pump performance in every application condition

## Agilent Floating Suspension (FS) ensures:

- · Low vibration and acoustical noise
- Extended bearing operating life
- Exceptional stability for demanding applications (e.g., SEM, mass spectrometry)

## Unique patented TwisTorr stages deliver:

- Best-in-class throughput
- · High pumping speed and compression ratio
- High foreline tolerance
- · Low power consumption, low operating temperature

NEW! TwisTorr 704 FS