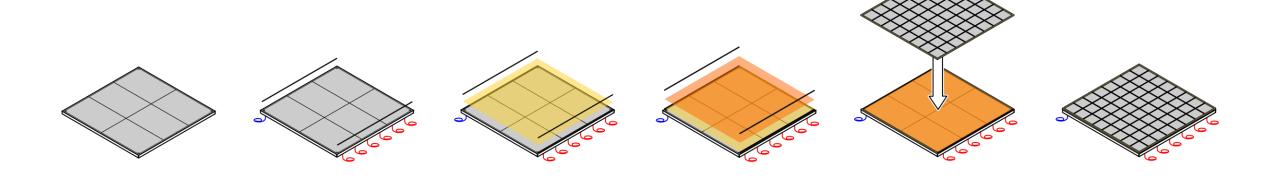

#### **Entrance Window**

- Preparation of chamber and entrance window [2h/2p]
- Mounting of Entrance Window [2h/2-3p]
- Connecting of the drift cathode [1h/1p]