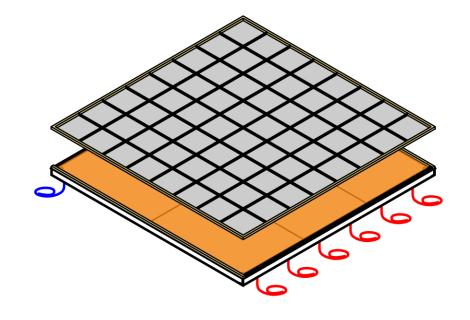

#### Anode Wire Plane

- Winding of anode wire plane [1h/1p]
- Preparation of chamber [1h/2p]
- 1<sup>st</sup> measurement of wire tension [1h/2p]
- Mounting of anode wire plane [2-3h/2-3p]
- Soldering/Cutting/Testing of wires [3-4h/1p]
- 2<sup>nd</sup> measurement of wire tension [1h/2p]

### Cathode Wire Plane

- Winding of cathode wire plane [1h/1p]
- Preparation of chamber [1h/2p]
- 1<sup>st</sup> measurement of wire tension [1h/2p]
- Mounting of cathode wire plane [2-3h/2-3p]
- Soldering/Cutting/Testing of wires [3-4h/1p]
- 2<sup>nd</sup> measurement of wire tension [1h/2p]