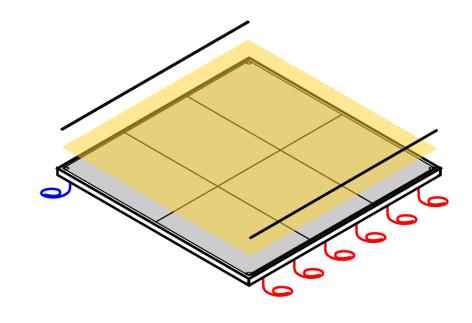

#### **Entrance Window**

- Preparation of chamber and entrance window [2h/2p]
- Mounting of Entrance Window [2h/2-3p]
- Connecting of the drift cathode [1h/1p]