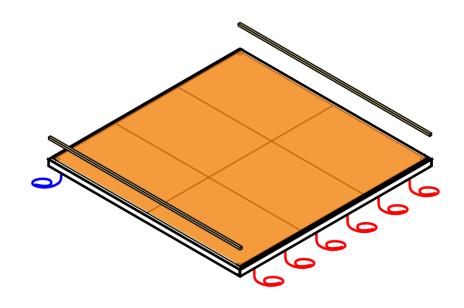

### HV Cables + Base-Ledges

- Preparation of backpannel, cables and ledges [2-3h/2p]
- Mounting of cables and ledges [2h/2p]

## Side Ledges

- Preparation of Ledges [1h/1p]
- Mounting of Ledges [2h/2p]