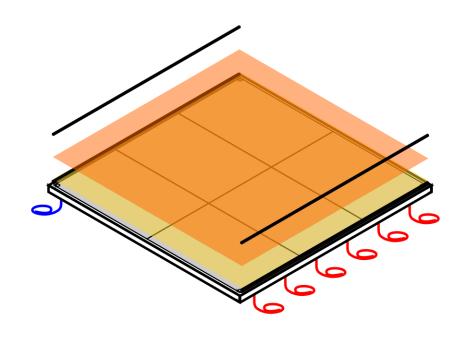

#### **Entrance Window**

- Preparation of chamber and entrance window [2h/2p]
- Mounting of Entrance Window [2h/2-3p]
- Connecting of the drift cathode [1h/1p]

# Side Backfilling (2x)

- Preparation [1h/1p]
- Backfilling[2h/1p]