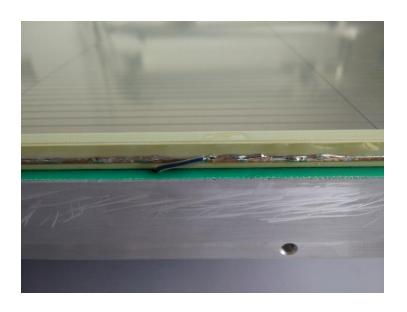

## Chamber Production in Frankfurt







### HV Cables + Base-Ledges

- Preparation of backpannel, cables and ledges [2-3h/2p]
- Mounting of cables and ledges [2h/2p]







#### Anode Wire Plane

- Winding of anode wire plane [1h/1p]
- Preparation of chamber [1h/2p]
- 1<sup>st</sup> measurement of wire tension [1h/2p]
- Mounting of anode wire plane [2-3h/2-3p]
- Soldering/Cutting/Testing of wires [3-4h/1p]
- 2<sup>nd</sup> measurement of wire tension [1h/2p]









### Cathode Wire Plane

- Winding of cathode wire plane [1h/1p]
- Preparation of chamber [1h/2p]
- 1<sup>st</sup> measurement of wire tension [1h/2p]
- Mounting of cathode wire plane [2-3h/2-3p]
- Soldering/Cutting/Testing of wires [3-4h/1p]
- 2<sup>nd</sup> measurement of wire tension [1h/2p]







## Side Ledges

- Preparation of Ledges [1h/1p]
- Mounting of Ledges [2h/2p]







#### **Entrance Window**

- Preparation of chamber and entrance window [2h/2p]
- Mounting of Entrance Window [2h/2-3p]
- Connecting of the drift cathode [1h/1p]









# Side Backfilling (2x)

- Preparation [1h/1p]
- Backfilling[2h/1p]