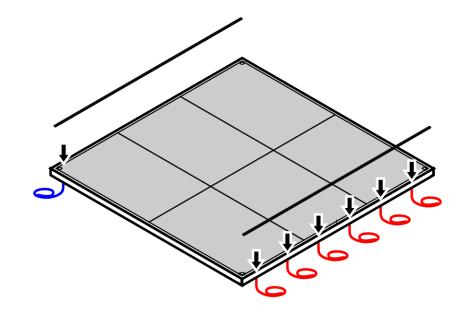

### HV Cables + Base-Ledges

- Preparation of backpannel, cables and ledges [2-3h/2p]
- Mounting of cables and ledges [2h/2p]