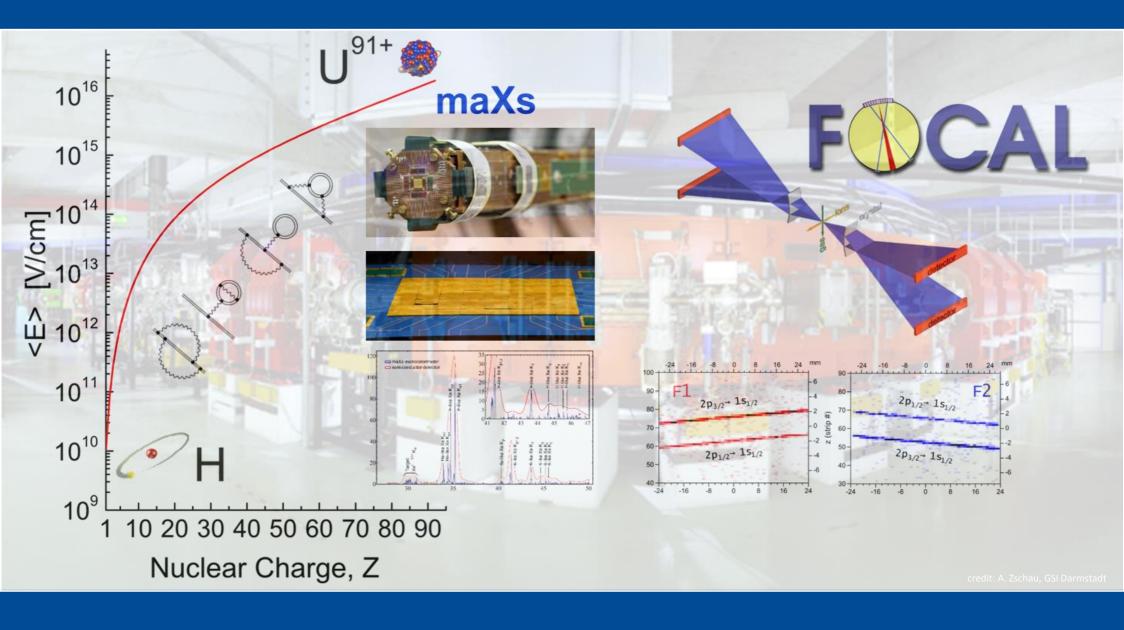

## 1s Lamb shift in heavy H-like ions: towards an accuracy of <1 eV

Rosensäle, Jena, Germany September 17-19, 2018

## **Topics**

- High-resolution X-ray microcalorimeters and crystal spectrometers
- Precision X-ray spectroscopy of stored and cooled heavy highly-charged ions
- Bound-state QED

**Information** www.gsi.de/emmi/rrtf